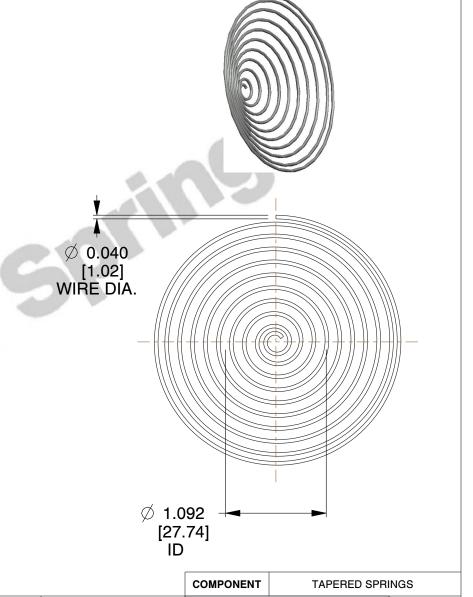

## **NOTES:**

1. Material: Spring Steel 2. Total Coils: 10.000 3. Solid Height: 0.450 (in)

4. Finish: ZINC 5. Ends: Closed

6. All Drawing Dimensions are in Inches [mm]

This file and any associated information and specifications are provided for reference and evaluation purposes only, and is subject to change without notice. MW Industries makes no representations, warranties or guarantees as to the appropriateness, accuracy, completeness, or suitability for any purpose, of the file, information or specifications. You are solely responsible for the use of the file, information or specifications.

SCALE

0.960

**TA-2204CS** 

**TAPERED SPRINGS** 

UNIT

INCH [mm]

SHEET 1 of 1

www.centuryspring.com