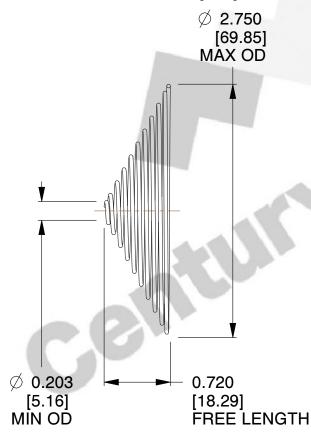

## **NOTES:**

1. Material: Spring Steel 2. Total Coils: 10.000 3. Solid Height: 0.450 (in)

4. Finish: ZINC 5. Ends: Closed

6. All Drawing Dimensions are in Inches [mm]

This file and any associated information and specifications are provided for reference and evaluation purposes only, and is subject to change without notice. MW Industries makes no representations, warranties or guarantees as to the appropriateness, accuracy, completeness, or suitability for any purpose, of the file, information or specifications. You are solely responsible for the use of the file, information or specifications.

SCALE

0.960

**TA-2204CS** 

**TAPERED SPRINGS** 

UNIT

INCH [mm]

SHEET 1 of 1

www.centuryspring.com