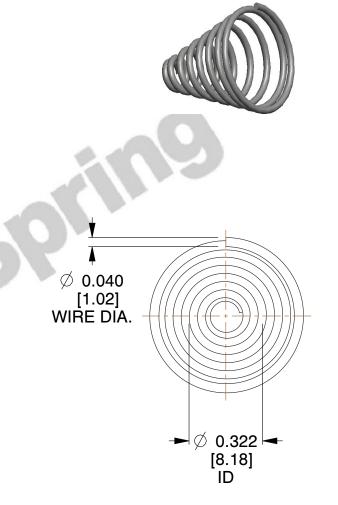

## **NOTES:**

Material : Spring Steel
Total Coils : 8.000
Solid Height : 0.450 (in)

4. Finish: ZINC 5. Ends: Closed

6. All Drawing Dimensions are in Inches [mm]

This file and any associated information and specifications are provided for reference and evaluation purposes only, and is subject to change without notice. MW Industries makes no representations, warranties or guarantees as to the appropriateness, accuracy, completeness, or suitability for any purpose, of the file, information or specifications. You are solely responsible for the use of the file, information or specifications.

SCALE

Industries.

2.380

COMPONENT TAPERED SPRINGS

**TA-2204CS** 

TAPERED SPRINGS

INCH [mm]

UNIT