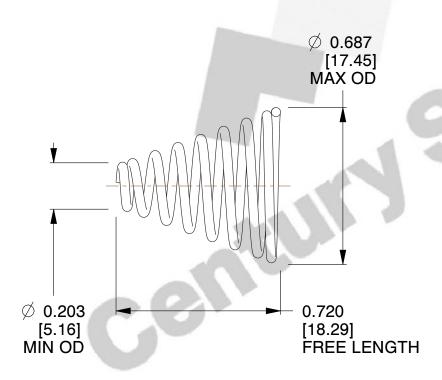

## **NOTES:**

Material : Spring Steel
Total Coils : 8.000
Solid Height : 0.450 (in)

4. Finish: ZINC 5. Ends: Closed

6. All Drawing Dimensions are in Inches [mm]

This file and any associated information and specifications are provided for reference and evaluation purposes only, and is subject to change without notice. MW Industries makes no representations, warranties or guarantees as to the appropriateness, accuracy, completeness, or suitability for any purpose, of the file, information or specifications. You are solely responsible for the use of the file, information or specifications.

SCALE

Industries.

2.380

COMPONENT TAPERED SPRINGS

**TA-2204CS** 

TAPERED SPRINGS

INCH [mm]

UNIT