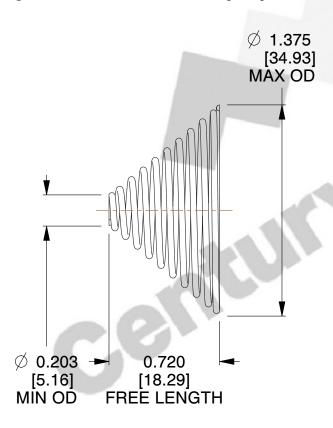

## **NOTES:**

Material : Stainless Steel
 Total Coils : 10.300
 Solid Height : 0.450 (in)

4. Finish: ZĬNC

5. Ends: Closed & Ground

6. All Drawing Dimensions are in Inches [mm]

This file and any associated information and specifications are provided for reference and evaluation purposes only, and is subject to change without notice. MW Industries makes no representations, warranties or guarantees as to the appropriateness, accuracy, completeness, or suitability for any purpose, of the file, information or specifications. You are solely responsible for the use of the file, information or specifications.