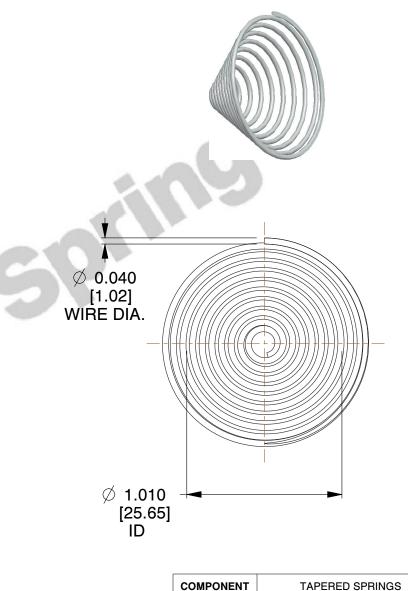

## **NOTES:**

Material : Stainless Steel
 Total Coils : 10.300
 Solid Height : 0.450 (in)

4. Finish: ZĬNC

5. Ends: Closed & Ground

6. All Drawing Dimensions are in Inches [mm]

This file and any associated information and specifications are provided for reference and evaluation purposes only, and is subject to change without notice. MW Industries makes no representations, warranties or guarantees as to the appropriateness, accuracy, completeness, or suitability for any purpose, of the file, information or specifications. You are solely responsible for the use of the file, information or specifications.

1.600

SCALE

**TA-2204CS** 

TAPERED SPRINGS

UNIT
INCH [mm]
SHEET

1 of 1