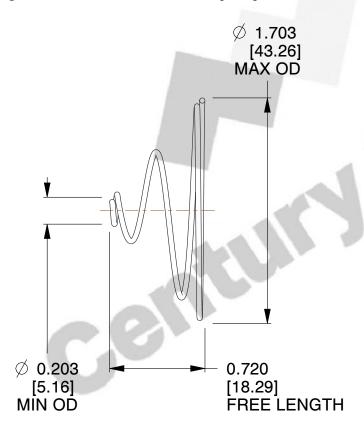

## **NOTES:**

1. Material: Stainless Steel

2. Total Coils: 3.500

3. Solid Height: 0.450 (in)

4. Finish: ZINC 5. Ends: Closed

6. All Drawing Dimensions are in Inches [mm]

This file and any associated information and specifications are provided for reference and evaluation purposes only, and is subject to change without notice. MW Industries makes no representations, warranties or guarantees as to the appropriateness, accuracy, completeness, or suitability for any purpose, of the file, information or specifications. You are solely responsible for the use of the file, information or specifications.

SCALE

1.380

**COMPONENT** 

TAPERED SPRINGS

**TA-2204CS** 

**TAPERED SPRINGS** 

INCH [mm]

SHEET

1 of 1

UNIT