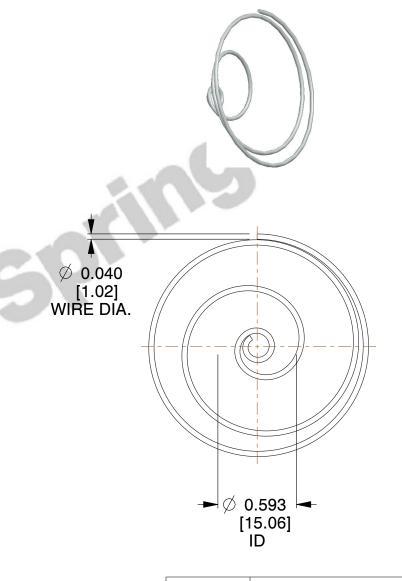

## **NOTES:**

1. Material: Stainless Steel

2. Total Coils: 3.500

3. Solid Height: 0.450 (in)

4. Finish: ZINC 5. Ends: Closed

6. All Drawing Dimensions are in Inches [mm]

This file and any associated information and specifications are provided for reference and evaluation purposes only, and is subject to change without notice. MW Industries makes no representations, warranties or guarantees as to the appropriateness, accuracy, completeness, or suitability for any purpose, of the file, information or specifications. You are solely responsible for the use of the file, information or specifications.