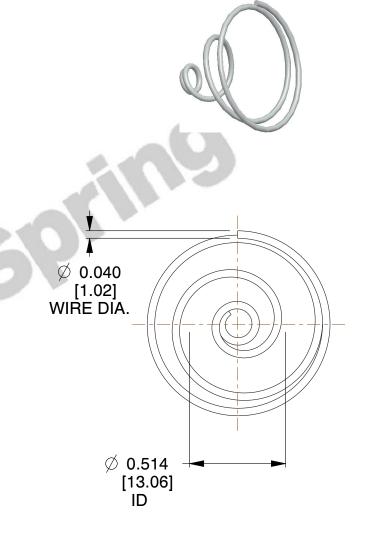

## **NOTES:**

1. Material : Stainless Steel

2. Total Coils: 3.500

3. Solid Height: 0.450 (in)

4. Finish: ZINC 5. Ends: Closed

6. All Drawing Dimensions are in Inches [mm]

**COMPONENT** 

This file and any associated information and specifications are provided for reference and evaluation purposes only, and is subject to change without notice. MW Industries makes no representations, warranties or guarantees as to the appropriateness, accuracy, completeness, or suitability for any purpose, of the file, information or specifications. You are solely responsible for the use of the file, information or specifications.

1.950

SCALE

**TA-2204CS** 

TAPERED SPRINGS

UNIT
INCH [mm]
SHEET
1 of 1

**TAPERED SPRINGS**