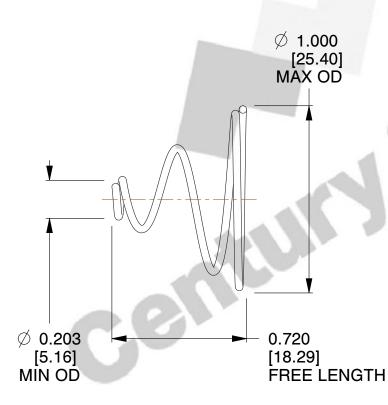

## **NOTES:**

1. Material : Stainless Steel

2. Total Coils: 3.500

3. Solid Height: 0.450 (in)

4. Finish: ZINC 5. Ends: Closed

6. All Drawing Dimensions are in Inches [mm]

**COMPONENT** 

This file and any associated information and specifications are provided for reference and evaluation purposes only, and is subject to change without notice. MW Industries makes no representations, warranties or guarantees as to the appropriateness, accuracy, completeness, or suitability for any purpose, of the file, information or specifications. You are solely responsible for the use of the file, information or specifications.

1.950

SCALE

**TA-2204CS** 

TAPERED SPRINGS

UNIT
INCH [mm]
SHEET
1 of 1

**TAPERED SPRINGS**