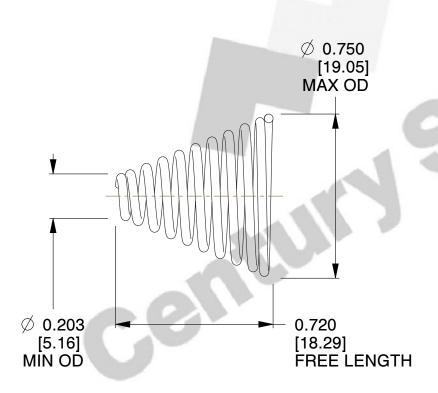

## **NOTES:**

1. Material : Stainless Steel 2. Total Coils : 10.000

3. Solid Height: 0.450 (in)

4. Finish: ZINC 5. Ends: Closed

6. All Drawing Dimensions are in Inches [mm]

This file and any associated information and specifications are provided for reference and evaluation purposes only, and is subject to change without notice. MW Industries makes no representations, warranties or guarantees as to the appropriateness, accuracy, completeness, or suitability for any purpose, of the file, information or specifications. You are solely responsible for the use of the file, information or specifications.

SCALE

2.280

**TA-2204CS** 

**COMPONENT** 

TAPERED SPRINGS

UNIT
INCH [mm]

**TAPERED SPRINGS** 

SHEET 1 of 1