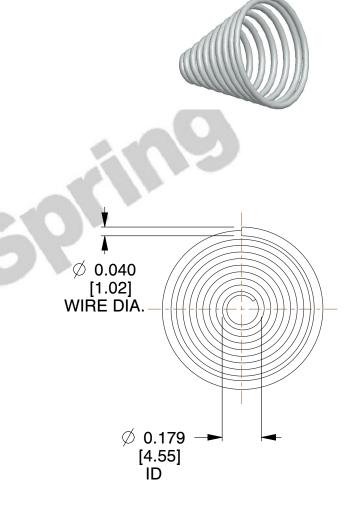

## **NOTES:**

1. Material : Stainless Steel 2. Total Coils : 10.000

3. Solid Height: 0.450 (in)

4. Finish: ZINC 5. Ends: Closed

6. All Drawing Dimensions are in Inches [mm]

This file and any associated information and specifications are provided for reference and evaluation purposes only, and is subject to change without notice. MW Industries makes no representations, warranties or guarantees as to the appropriateness, accuracy, completeness, or suitability for any purpose, of the file, information or specifications. You are solely responsible for the use of the file, information or specifications.

SCALE

2.280

**TA-2204CS** 

**COMPONENT** 

TAPERED SPRINGS

UNIT
INCH [mm]

**TAPERED SPRINGS** 

SHEET 1 of 1