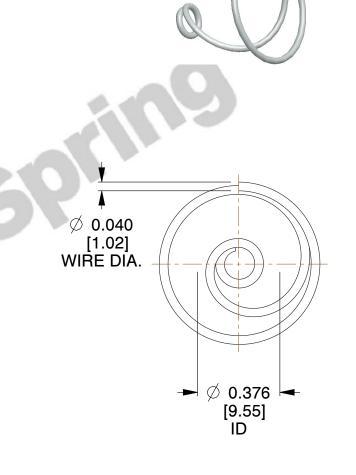

## **NOTES:**

1. Material: Stainless Steel

2. Total Coils: 2.500

3. Solid Height: 0.450 (in)

4. Finish: ZINC 5. Ends: Closed

6. All Drawing Dimensions are in Inches [mm]

This file and any associated information and specifications are provided for reference and evaluation purposes only, and is subject to change without notice. MW Industries makes no representations, warranties or guarantees as to the appropriateness, accuracy, completeness, or suitability for any purpose, of the file, information or specifications. You are solely responsible for the use of the file, information or specifications.

SCALE

2.280

TA-2204CS

**COMPONENT** 

TAPERED SPRINGS

UNIT
INCH [mm]

**TAPERED SPRINGS** 

SHEET 1 of 1