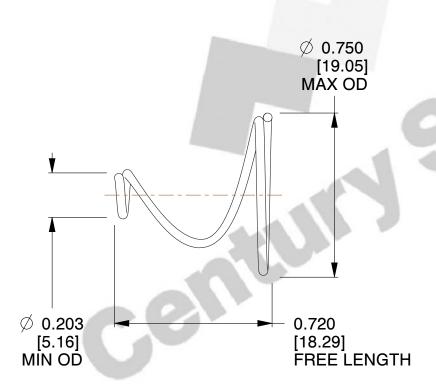

## **NOTES:**

1. Material: Stainless Steel

2. Total Coils: 2.500

3. Solid Height: 0.450 (in)

4. Finish: ZINC 5. Ends: Closed

6. All Drawing Dimensions are in Inches [mm]

This file and any associated information and specifications are provided for reference and evaluation purposes only, and is subject to change without notice. MW Industries makes no representations, warranties or guarantees as to the appropriateness, accuracy, completeness, or suitability for any purpose, of the file, information or specifications. You are solely responsible for the use of the file, information or specifications.

SCALE

2.280

TA-2204CS

**COMPONENT** 

TAPERED SPRINGS

UNIT
INCH [mm]

**TAPERED SPRINGS** 

SHEET 1 of 1