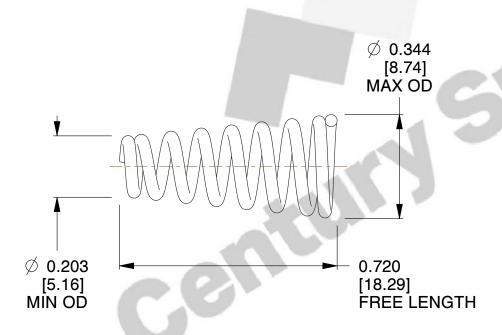

## **NOTES:**

1. Material: Spring Steel 2. Total Coils: 8.000

3. Solid Height: 0.450 (in)

4. Finish: ZINC 5. Ends: Closed

6. All Drawing Dimensions are in Inches [mm]

**COMPONENT** 

This file and any associated information and specifications are provided for reference and evaluation purposes only, and is subject to change without notice. MW Industries makes no representations, warranties or guarantees as to the appropriateness, accuracy, completeness, or suitability for any purpose, of the file, information or specifications. You are solely responsible for the use of the file, information or specifications.

SCALE

3.150

**TA-2204CS** 

**TAPERED SPRINGS** 

UNIT INCH [mm]

**TAPERED SPRINGS** 

SHEET 1 of 1