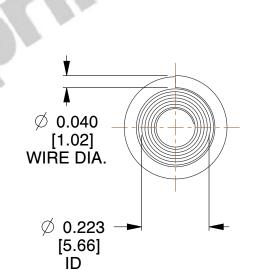

## **NOTES:**

1. Material: Spring Steel 2. Total Coils: 8.000

3. Solid Height: 0.450 (in)

4. Finish: ZINC 5. Ends: Closed

6. All Drawing Dimensions are in Inches [mm]

**COMPONENT** 

This file and any associated information and specifications are provided for reference and evaluation purposes only, and is subject to change without notice. MW Industries makes no representations, warranties or guarantees as to the appropriateness, accuracy, completeness, or suitability for any purpose, of the file, information or specifications. You are solely responsible for the use of the file, information or specifications.

SCALE

3.150

**TA-2204CS** 

**TAPERED SPRINGS** 

UNIT INCH [mm]

**TAPERED SPRINGS** 

SHEET 1 of 1