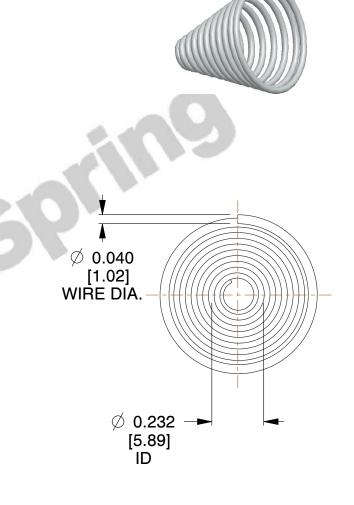

## **NOTES:**

1. Material : Stainless Steel 2. Total Coils : 10.800

3. Solid Height: 0.450 (in)

4. Finish: ZINC 5. Ends: Closed

6. All Drawing Dimensions are in Inches [mm]

This file and any associated information and specifications are provided for reference and evaluation purposes only, and is subject to change without notice. MW Industries makes no representations, warranties or guarantees as to the appropriateness, accuracy, completeness, or suitability for any purpose, of the file, information or specifications. You are solely responsible for the use of the file, information or specifications.

2.330

SCALE

**TA-2204CS** 

**COMPONENT** 

TAPERED SPRINGS

UNIT
INCH [mm]

**TAPERED SPRINGS** 

SHEET 1 of 1