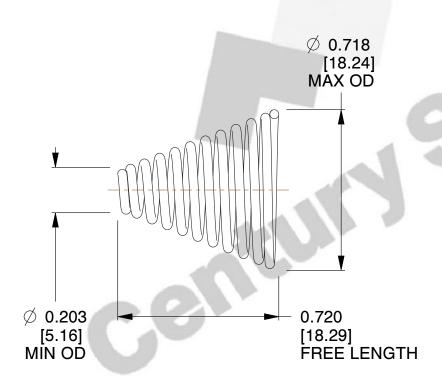

## **NOTES:**

1. Material : Stainless Steel 2. Total Coils : 10.800

3. Solid Height: 0.450 (in)

4. Finish: ZINC 5. Ends: Closed

6. All Drawing Dimensions are in Inches [mm]

This file and any associated information and specifications are provided for reference and evaluation purposes only, and is subject to change without notice. MW Industries makes no representations, warranties or guarantees as to the appropriateness, accuracy, completeness, or suitability for any purpose, of the file, information or specifications. You are solely responsible for the use of the file, information or specifications.

2.330

SCALE

**TA-2204CS** 

**COMPONENT** 

TAPERED SPRINGS

UNIT
INCH [mm]

**TAPERED SPRINGS** 

SHEET 1 of 1