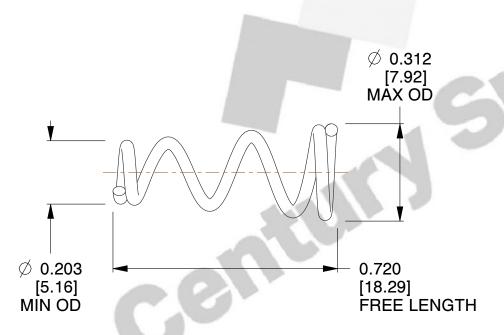

## **NOTES:**

Material : Spring Steel
 Total Coils : 4.250
 Solid Height : 0.450 (in)

4. Finish: ZINC 5. Ends: Closed

6. All Drawing Dimensions are in Inches [mm]

**COMPONENT** 

This file and any associated information and specifications are provided for reference and evaluation purposes only, and is subject to change without notice. MW Industries makes no representations, warranties or guarantees as to the appropriateness, accuracy, completeness, or suitability for any purpose, of the file, information or specifications. You are solely responsible for the use of the file, information or specifications.

3.250

SCALE

**TA-2204CS** 

TAPERED SPRINGS

UNIT
INCH [mm]
SHEET

**TAPERED SPRINGS** 

1 of 1