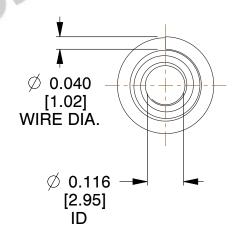

## **NOTES:**

Material : Spring Steel
 Total Coils : 4.250
 Solid Height : 0.450 (in)

4. Finish: ZINC 5. Ends: Closed

6. All Drawing Dimensions are in Inches [mm]

**COMPONENT** 

This file and any associated information and specifications are provided for reference and evaluation purposes only, and is subject to change without notice. MW Industries makes no representations, warranties or guarantees as to the appropriateness, accuracy, completeness, or suitability for any purpose, of the file, information or specifications. You are solely responsible for the use of the file, information or specifications.

3.250

SCALE

**TA-2204CS** 

TAPERED SPRINGS

UNIT
INCH [mm]
SHEET

**TAPERED SPRINGS** 

1 of 1