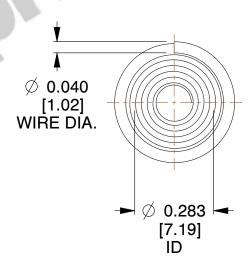

## **NOTES:**

Material : Spring Steel
 Total Coils : 7.000
 Solid Height : 0.450 (in)

4. Finish: ZINC 5. Ends: Closed

6. All Drawing Dimensions are in Inches [mm]

**COMPONENT** 

This file and any associated information and specifications are provided for reference and evaluation purposes only, and is subject to change without notice. MW Industries makes no representations, warranties or guarantees as to the appropriateness, accuracy, completeness, or suitability for any purpose, of the file, information or specifications. You are solely responsible for the use of the file, information or specifications.

2.900

SCALE

**TA-2204CS** 

TAPERED SPRINGS

UNIT
INCH [mm]

**TAPERED SPRINGS** 

1 of 1