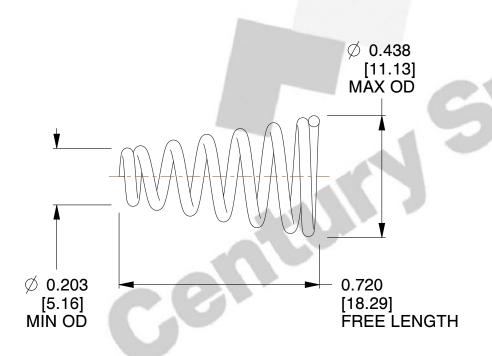

## **NOTES:**

Material : Spring Steel
 Total Coils : 7.000
 Solid Height : 0.450 (in)

4. Finish: ZINC 5. Ends: Closed

6. All Drawing Dimensions are in Inches [mm]

**COMPONENT** 

This file and any associated information and specifications are provided for reference and evaluation purposes only, and is subject to change without notice. MW Industries makes no representations, warranties or guarantees as to the appropriateness, accuracy, completeness, or suitability for any purpose, of the file, information or specifications. You are solely responsible for the use of the file, information or specifications.

2.900

SCALE

**TA-2204CS** 

TAPERED SPRINGS

UNIT
INCH [mm]

**TAPERED SPRINGS** 

1 of 1