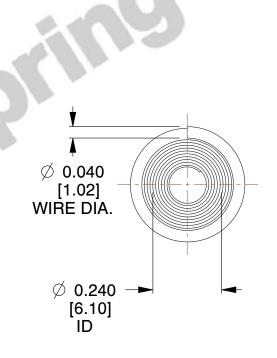

## **NOTES:**

Material : Stainless Steel
 Total Coils : 11.000
 Solid Height : 0.450 (in)

3. Solid Height: 0.450 (in) 4. Finish: ZINC

5. Ends : Closed

6. All Drawing Dimensions are in Inches [mm]

**COMPONENT** 

SCALE

2.980

TA-2204CS

TAPERED SPRINGS

UNIT
INCH [mm]

**TAPERED SPRINGS** 

SHEET 1 of 1