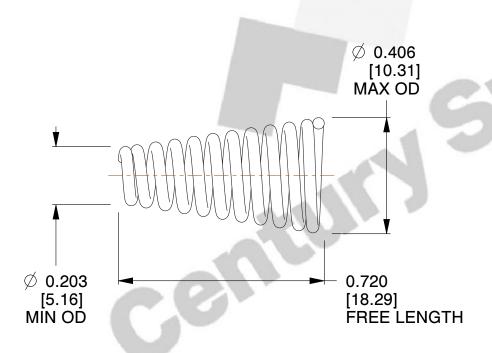

## **NOTES:**

Material : Stainless Steel
 Total Coils : 11.000
 Solid Height : 0.450 (in)

3. Solid Height: 0.450 (in) 4. Finish: ZINC

5. Ends : Closed

6. All Drawing Dimensions are in Inches [mm]

**COMPONENT** 

SCALE

2.980

TA-2204CS

TAPERED SPRINGS

UNIT
INCH [mm]

**TAPERED SPRINGS** 

SHEET 1 of 1