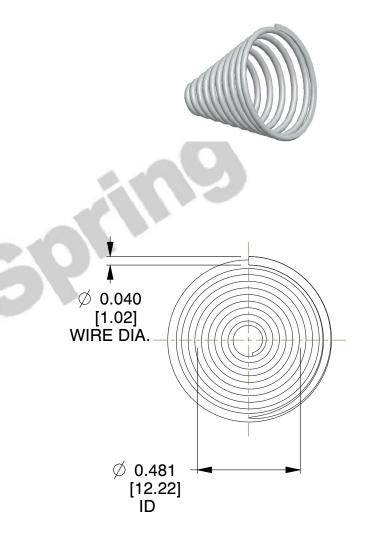

## **NOTES:**

Material : Stainless Steel
 Total Coils : 10.300
 Solid Height : 0.450 (in)

4. Finish: ZINC

5. Ends: Closed & Ground

6. All Drawing Dimensions are in Inches [mm]

This file and any associated information and specifications are provided for reference and evaluation purposes only, and is subject to change without notice. MW Industries makes no representations, warranties or guarantees as to the appropriateness, accuracy, completeness, or suitability for any purpose, of the file, information or specifications. You are solely responsible for the use of the file, information or specifications.

2.230

SCALE

**TA-2204CS** 

**COMPONENT** 

TAPERED SPRINGS

UNIT
INCH [mm]
SHEET

1 of 1

**TAPERED SPRINGS**