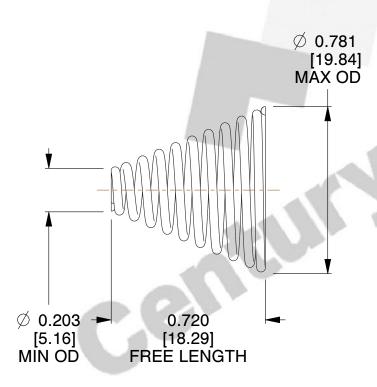

## **NOTES:**

Material : Stainless Steel
 Total Coils : 10.300
 Solid Height : 0.450 (in)

4. Finish: ZINC

5. Ends: Closed & Ground

6. All Drawing Dimensions are in Inches [mm]

This file and any associated information and specifications are provided for reference and evaluation purposes only, and is subject to change without notice. MW Industries makes no representations, warranties or guarantees as to the appropriateness, accuracy, completeness, or suitability for any purpose, of the file, information or specifications. You are solely responsible for the use of the file, information or specifications.

2.230

SCALE

**TA-2204CS** 

**COMPONENT** 

TAPERED SPRINGS

UNIT
INCH [mm]
SHEET

1 of 1

**TAPERED SPRINGS**