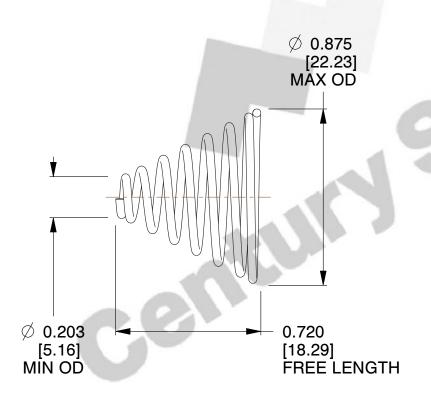

## **NOTES:**

1. Material: Stainless Steel

2. Total Coils: 7.500

3. Solid Height: 0.450 (in)

4. Finish: ZINC 5. Ends: Closed

6. All Drawing Dimensions are in Inches [mm]

This file and any associated information and specifications are provided for reference and evaluation purposes only, and is subject to change without notice. MW Industries makes no representations, warranties or guarantees as to the appropriateness, accuracy, completeness, or suitability for any purpose, of the file, information or specifications. You are solely responsible for the use of the file, information or specifications.

SCALE

2.100

TA-2204CS

**COMPONENT** 

TAPERED SPRINGS

UNIT
INCH [mm]

SHEET

**TAPERED SPRINGS** 