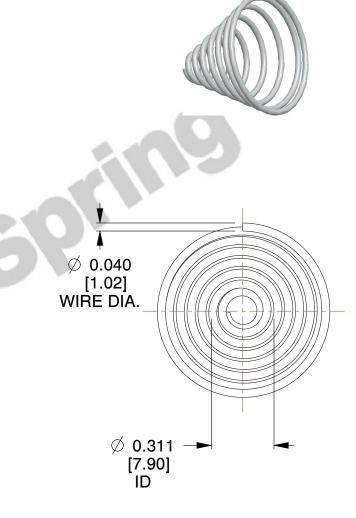

## **NOTES:**

1. Material: Stainless Steel

2. Total Coils: 7.500

3. Solid Height: 0.450 (in)

4. Finish: ZINC 5. Ends: Closed

6. All Drawing Dimensions are in Inches [mm]

This file and any associated information and specifications are provided for reference and evaluation purposes only, and is subject to change without notice. MW Industries makes no representations, warranties or guarantees as to the appropriateness, accuracy, completeness, or suitability for any purpose, of the file, information or specifications. You are solely responsible for the use of the file, information or specifications.

SCALE

2.100

TA-2204CS

**COMPONENT** 

TAPERED SPRINGS

UNIT
INCH [mm]

SHEET

**TAPERED SPRINGS** 