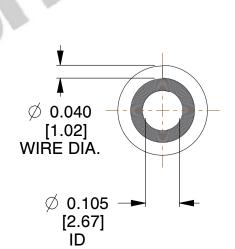

## **NOTES:**

Material : Spring Steel
 Total Coils : 14.000
 Solid Height : 0.450 (in)

4. Finish: ZINC 5. Ends: Closed

6. All Drawing Dimensions are in Inches [mm]

**COMPONENT** 

This file and any associated information and specifications are provided for reference and evaluation purposes only, and is subject to change without notice. MW Industries makes no representations, warranties or guarantees as to the appropriateness, accuracy, completeness, or suitability for any purpose, of the file, information or specifications. You are solely responsible for the use of the file, information or specifications.

SCALE

3.350

TA-2204CS

TAPERED SPRINGS

UNIT
INCH [mm]

**TAPERED SPRINGS** 

SHEET 1 of 1