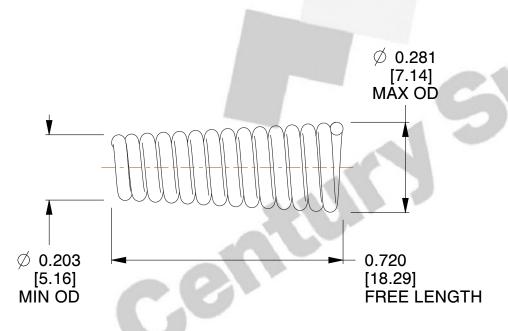

## **NOTES:**

Material : Spring Steel
 Total Coils : 14.000
 Solid Height : 0.450 (in)

4. Finish: ZINC 5. Ends: Closed

6. All Drawing Dimensions are in Inches [mm]

**COMPONENT** 

This file and any associated information and specifications are provided for reference and evaluation purposes only, and is subject to change without notice. MW Industries makes no representations, warranties or guarantees as to the appropriateness, accuracy, completeness, or suitability for any purpose, of the file, information or specifications. You are solely responsible for the use of the file, information or specifications.

SCALE

3.350

TA-2204CS

TAPERED SPRINGS

UNIT
INCH [mm]

**TAPERED SPRINGS** 

SHEET 1 of 1