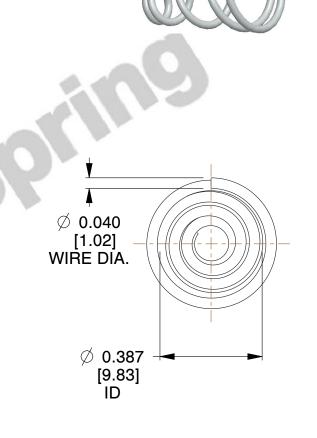

## **NOTES:**

1. Material: Stainless Steel

2. Total Coils: 4.500

3. Solid Height: 0.450 (in)

4. Finish: ZINC 5. Ends: Closed

6. All Drawing Dimensions are in Inches [mm]

**COMPONENT** 

This file and any associated information and specifications are provided for reference and evaluation purposes only, and is subject to change without notice. MW Industries makes no representations, warranties or guarantees as to the appropriateness, accuracy, completeness, or suitability for any purpose, of the file, information or specifications. You are solely responsible for the use of the file, information or specifications.

SCALE

2.750

TA-2204CS

TAPERED SPRINGS

UNIT
INCH [mm]
SHEET
1 of 1

**TAPERED SPRINGS**