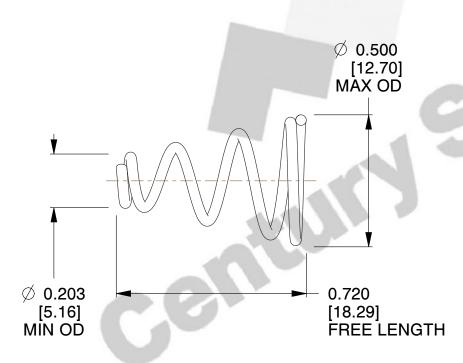

## **NOTES:**

1. Material: Stainless Steel

2. Total Coils: 4.500

3. Solid Height: 0.450 (in)

4. Finish: ZINC 5. Ends: Closed

6. All Drawing Dimensions are in Inches [mm]

**COMPONENT** 

This file and any associated information and specifications are provided for reference and evaluation purposes only, and is subject to change without notice. MW Industries makes no representations, warranties or guarantees as to the appropriateness, accuracy, completeness, or suitability for any purpose, of the file, information or specifications. You are solely responsible for the use of the file, information or specifications.

SCALE

2.750

TA-2204CS

TAPERED SPRINGS

UNIT
INCH [mm]
SHEET
1 of 1

**TAPERED SPRINGS**