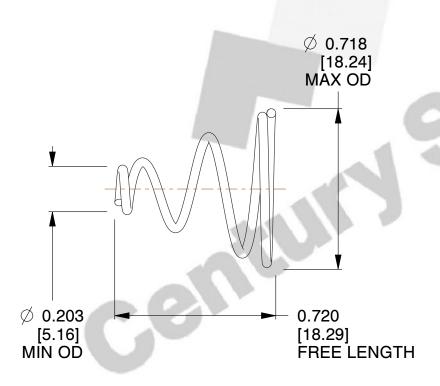

## **NOTES:**

1. Material: Stainless Steel

2. Total Coils: 4.000

3. Solid Height: 0.450 (in)

4. Finish: ZINC 5. Ends: Closed

6. All Drawing Dimensions are in Inches [mm]

This file and any associated information and specifications are provided for reference and evaluation purposes only, and is subject to change without notice. MW Industries makes no representations, warranties or guarantees as to the appropriateness, accuracy, completeness, or suitability for any purpose, of the file, information or specifications. You are solely responsible for the use of the file, information or specifications.

SCALE

2.330

COMPONENT TAPERED SPRINGS

**TA-2204CS** 

TAPERED SPRINGS

UNIT
INCH [mm]
SHEET

1 of 1