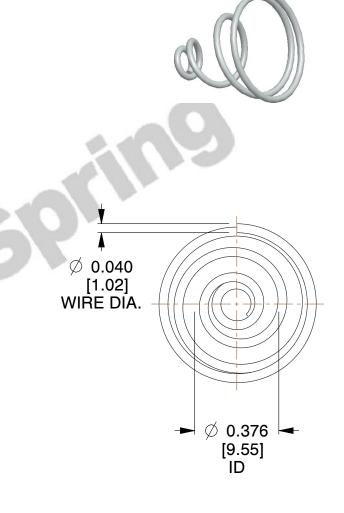

## **NOTES:**

1. Material: Stainless Steel

2. Total Coils: 4.000

3. Solid Height: 0.450 (in)

4. Finish: ZINC 5. Ends: Closed

6. All Drawing Dimensions are in Inches [mm]

This file and any associated information and specifications are provided for reference and evaluation purposes only, and is subject to change without notice. MW Industries makes no representations, warranties or guarantees as to the appropriateness, accuracy, completeness, or suitability for any purpose, of the file, information or specifications. You are solely responsible for the use of the file, information or specifications.

SCALE

2.330

COMPONENT TAPERED SPRINGS

**TA-2204CS** 

TAPERED SPRINGS

UNIT
INCH [mm]
SHEET

1 of 1