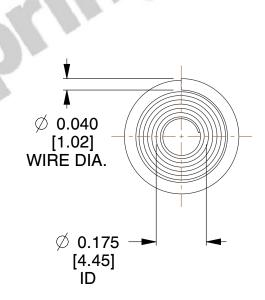

## **NOTES:**

Material : Spring Steel
 Total Coils : 8.000
 Solid Height : 0.450 (in)

4. Finish : ZINC

5. Ends : Closed6. All Drawing Dimensions are in Inches [mm]

**COMPONENT** 

This file and any associated information and specifications are provided for reference and evaluation purposes only, and is subject to change without notice. MW Industries makes no representations, warranties or guarantees as to the appropriateness, accuracy, completeness, or suitability for any purpose, of the file, information or specifications. You are solely responsible for the use of the file, information or specifications.

SCALE

2.980

TA-2204CS

TAPERED SPRINGS

UNIT
INCH [mm]
SHEET

**TAPERED SPRINGS** 

1 of 1