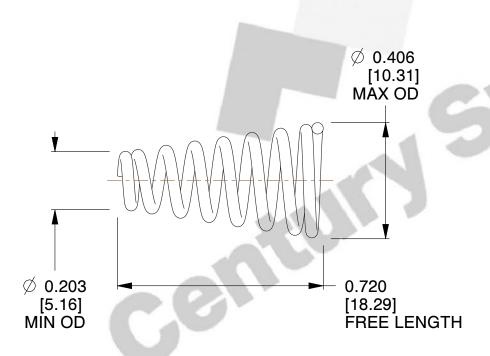

## **NOTES:**

Material : Spring Steel
 Total Coils : 8.000
 Solid Height : 0.450 (in)

4. Finish : ZINC

5. Ends : Closed6. All Drawing Dimensions are in Inches [mm]

**COMPONENT** 

This file and any associated information and specifications are provided for reference and evaluation purposes only, and is subject to change without notice. MW Industries makes no representations, warranties or guarantees as to the appropriateness, accuracy, completeness, or suitability for any purpose, of the file, information or specifications. You are solely responsible for the use of the file, information or specifications.

SCALE

2.980

TA-2204CS

TAPERED SPRINGS

UNIT
INCH [mm]
SHEET

**TAPERED SPRINGS** 

1 of 1