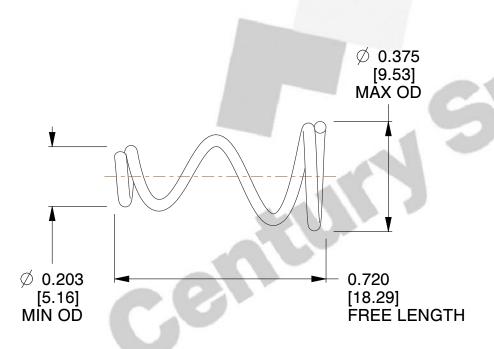

## **NOTES:**

1. Material: Stainless Steel

2. Total Coils: 3.500

3. Solid Height: 0.450 (in)

4. Finish: ZINC 5. Ends: Closed

6. All Drawing Dimensions are in Inches [mm]

**COMPONENT** 

This file and any associated information and specifications are provided for reference and evaluation purposes only, and is subject to change without notice. MW Industries makes no representations, warranties or guarantees as to the appropriateness, accuracy, completeness, or suitability for any purpose, of the file, information or specifications. You are solely responsible for the use of the file, information or specifications.

SCALE

3.060

TA-2204CS

TAPERED SPRINGS

INCH [mm]

UNIT

**TAPERED SPRINGS** 

1 of 1