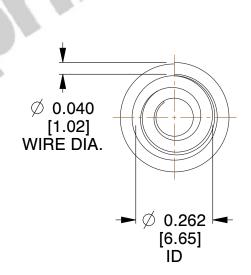

## **NOTES:**

1. Material: Stainless Steel

2. Total Coils: 3.500

3. Solid Height: 0.450 (in)

4. Finish: ZINC 5. Ends: Closed

6. All Drawing Dimensions are in Inches [mm]

**COMPONENT** 

This file and any associated information and specifications are provided for reference and evaluation purposes only, and is subject to change without notice. MW Industries makes no representations, warranties or guarantees as to the appropriateness, accuracy, completeness, or suitability for any purpose, of the file, information or specifications. You are solely responsible for the use of the file, information or specifications.

SCALE

3.060

TA-2204CS

TAPERED SPRINGS

INCH [mm]

UNIT

**TAPERED SPRINGS** 

1 of 1