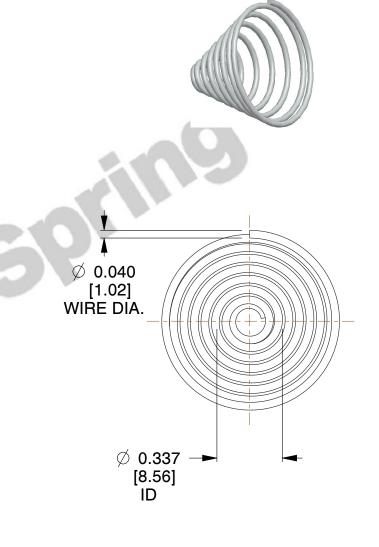

## **NOTES:**

1. Material : Stainless Steel

2. Total Coils: 8.000

3. Solid Height: 0.450 (in)

4. Finish: ZINC 5. Ends: Closed

6. All Drawing Dimensions are in Inches [mm]

**COMPONENT** 

This file and any associated information and specifications are provided for reference and evaluation purposes only, and is subject to change without notice. MW Industries makes no representations, warranties or guarantees as to the appropriateness, accuracy, completeness, or suitability for any purpose, of the file, information or specifications. You are solely responsible for the use of the file, information or specifications.

SCALE

2.020

**TAPERED SPRINGS** 

**TA-2204CS** 

TAPERED SPRINGS

UNIT
INCH [mm]

SHEET 1 of 1