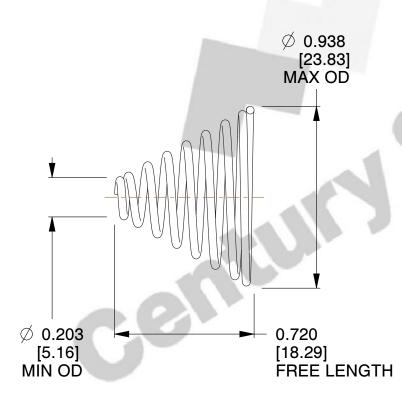

## **NOTES:**

1. Material : Stainless Steel

2. Total Coils: 8.000

3. Solid Height: 0.450 (in)

4. Finish: ZINC 5. Ends: Closed

6. All Drawing Dimensions are in Inches [mm]

**COMPONENT** 

This file and any associated information and specifications are provided for reference and evaluation purposes only, and is subject to change without notice. MW Industries makes no representations, warranties or guarantees as to the appropriateness, accuracy, completeness, or suitability for any purpose, of the file, information or specifications. You are solely responsible for the use of the file, information or specifications.

SCALE

2.020

**TAPERED SPRINGS** 

**TA-2204CS** 

TAPERED SPRINGS

UNIT
INCH [mm]

SHEET 1 of 1