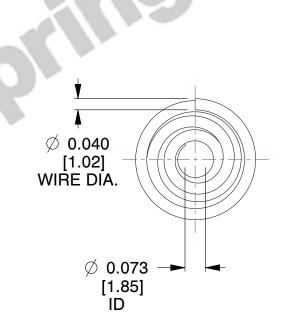

## **NOTES:**

1. Material: Stainless Steel

2. Total Coils: 3.500

3. Solid Height: 0.450 (in)

4. Finish: ZINC 5. Ends: Closed

6. All Drawing Dimensions are in Inches [mm]

**COMPONENT** 

This file and any associated information and specifications are provided for reference and evaluation purposes only, and is subject to change without notice. MW Industries makes no representations, warranties or guarantees as to the appropriateness, accuracy, completeness, or suitability for any purpose, of the file, information or specifications. You are solely responsible for the use of the file, information or specifications.