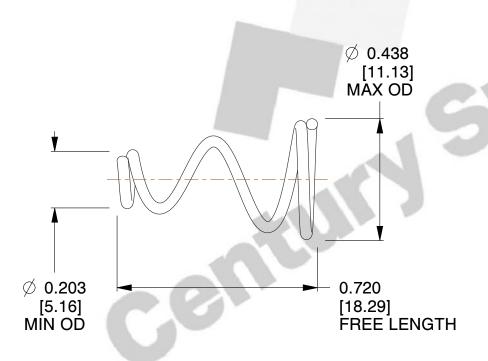

## **NOTES:**

1. Material: Stainless Steel

2. Total Coils: 3.500

3. Solid Height: 0.450 (in)

4. Finish: ZINC 5. Ends: Closed

6. All Drawing Dimensions are in Inches [mm]

**COMPONENT** 

This file and any associated information and specifications are provided for reference and evaluation purposes only, and is subject to change without notice. MW Industries makes no representations, warranties or guarantees as to the appropriateness, accuracy, completeness, or suitability for any purpose, of the file, information or specifications. You are solely responsible for the use of the file, information or specifications.

2.900

SCALE

**TA-2204CS** 

TAPERED SPRINGS

UNIT
INCH [mm]
SHEET

**TAPERED SPRINGS** 

1 of 1