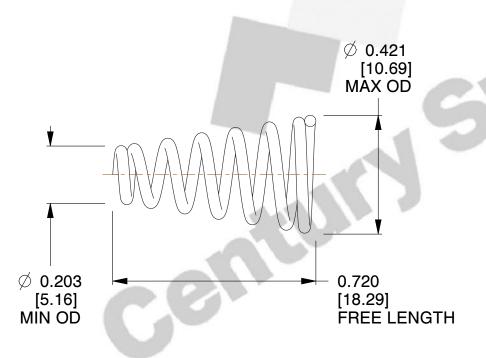

## **NOTES:**

1. Material: Stainless Steel

2. Total Coils: 7.000

3. Solid Height: 0.450 (in)

4. Finish: ZINC 5. Ends: Closed

6. All Drawing Dimensions are in Inches [mm]

**COMPONENT** 

This file and any associated information and specifications are provided for reference and evaluation purposes only, and is subject to change without notice. MW Industries makes no representations, warranties or guarantees as to the appropriateness, accuracy, completeness, or suitability for any purpose, of the file, information or specifications. You are solely responsible for the use of the file, information or specifications.

2.940

SCALE

**TA-2204CS** 

TAPERED SPRINGS

UNIT
INCH [mm]

**TAPERED SPRINGS** 

1 of 1