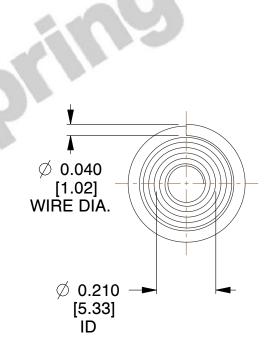

## **NOTES:**

1. Material: Stainless Steel

2. Total Coils: 7.000

3. Solid Height: 0.450 (in)

4. Finish: ZINC 5. Ends: Closed

6. All Drawing Dimensions are in Inches [mm]

**COMPONENT** 

This file and any associated information and specifications are provided for reference and evaluation purposes only, and is subject to change without notice. MW Industries makes no representations, warranties or guarantees as to the appropriateness, accuracy, completeness, or suitability for any purpose, of the file, information or specifications. You are solely responsible for the use of the file, information or specifications.

2.940

SCALE

**TA-2204CS** 

TAPERED SPRINGS

UNIT
INCH [mm]

**TAPERED SPRINGS** 

1 of 1