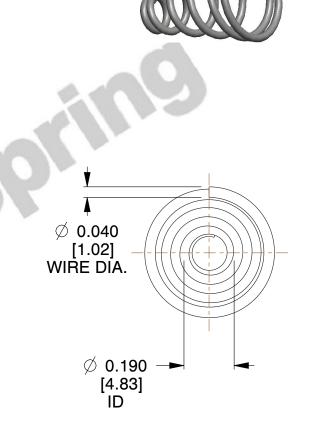

## **NOTES:**

Material : Spring Steel
Total Coils : 5.750
Solid Height : 0.450 (in)

4. Finish: ZINC 5. Ends: Closed

6. All Drawing Dimensions are in Inches [mm]

This file and any associated information and specifications are provided for reference and evaluation purposes only, and is subject to change without notice. MW Industries makes no representations, warranties or guarantees as to the appropriateness, accuracy, completeness, or suitability for any purpose, of the file, information or specifications. You are solely responsible for the use of the file, information or specifications.