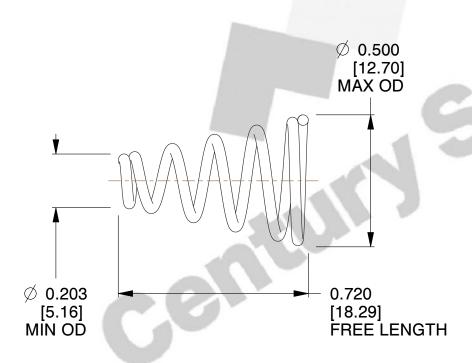

## **NOTES:**

Material : Spring Steel
Total Coils : 5.750
Solid Height : 0.450 (in)

4. Finish: ZINC 5. Ends: Closed

6. All Drawing Dimensions are in Inches [mm]

This file and any associated information and specifications are provided for reference and evaluation purposes only, and is subject to change without notice. MW Industries makes no representations, warranties or guarantees as to the appropriateness, accuracy, completeness, or suitability for any purpose, of the file, information or specifications. You are solely responsible for the use of the file, information or specifications.