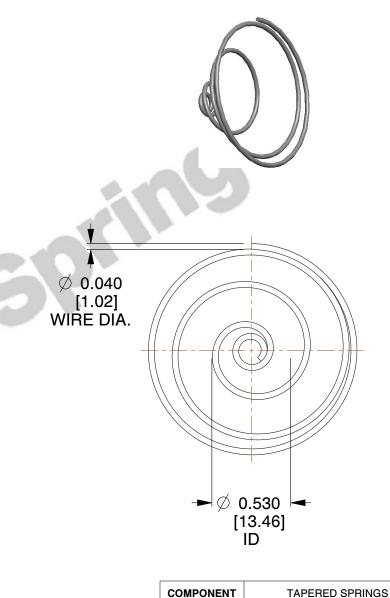

## **NOTES:**

Material : Spring Steel
Total Coils : 4.000
Solid Height : 0.450 (in)

4. Finish: ZINC 5. Ends: Closed

6. All Drawing Dimensions are in Inches [mm]

This file and any associated information and specifications are provided for reference and evaluation purposes only, and is subject to change without notice. MW Industries makes no representations, warranties or guarantees as to the appropriateness, accuracy, completeness, or suitability for any purpose, of the file, information or specifications. You are solely responsible for the use of the file, information or specifications.

SCALE

1.550

TAPERED SPRII

**TA-2204CS** 

**TAPERED SPRINGS** 

INCH [mm]

UNIT

1 of 1