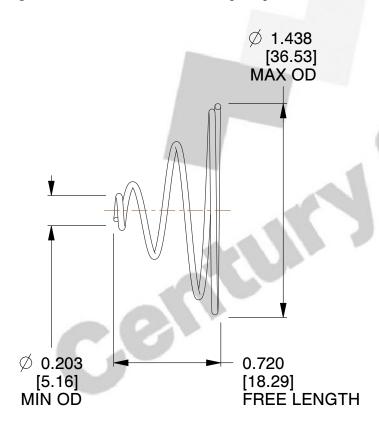

## **NOTES:**

Material : Spring Steel
Total Coils : 4.000
Solid Height : 0.450 (in)

4. Finish: ZINC 5. Ends: Closed

6. All Drawing Dimensions are in Inches [mm]

This file and any associated information and specifications are provided for reference and evaluation purposes only, and is subject to change without notice. MW Industries makes no representations, warranties or guarantees as to the appropriateness, accuracy, completeness, or suitability for any purpose, of the file, information or specifications. You are solely responsible for the use of the file, information or specifications.

SCALE

1.550

TAPERED SPRII

**TA-2204CS** 

**TAPERED SPRINGS** 

INCH [mm]

UNIT

1 of 1