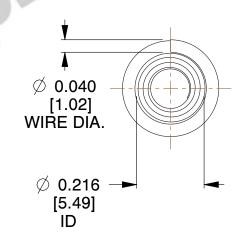

## **NOTES:**

Material : Spring Steel
 Total Coils : 5.000
 Solid Height : 0.450 (in)

4. Finish: ZINC 5. Ends: Closed

6. All Drawing Dimensions are in Inches [mm]

**COMPONENT** 

This file and any associated information and specifications are provided for reference and evaluation purposes only, and is subject to change without notice. MW Industries makes no representations, warranties or guarantees as to the appropriateness, accuracy, completeness, or suitability for any purpose, of the file, information or specifications. You are solely responsible for the use of the file, information or specifications.

3.250

SCALE

**TA-2204CS** 

TAPERED SPRINGS

UNIT
INCH [mm]
SHEET

**TAPERED SPRINGS** 

1 of 1