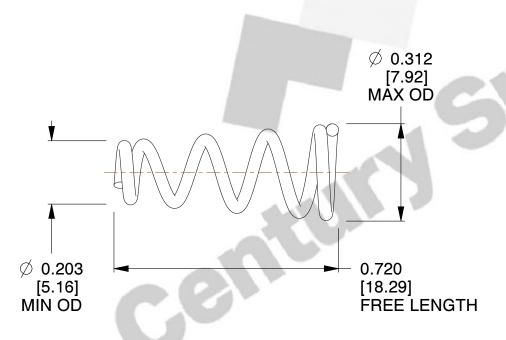

## **NOTES:**

Material : Spring Steel
 Total Coils : 5.000
 Solid Height : 0.450 (in)

4. Finish: ZINC 5. Ends: Closed

6. All Drawing Dimensions are in Inches [mm]

**COMPONENT** 

This file and any associated information and specifications are provided for reference and evaluation purposes only, and is subject to change without notice. MW Industries makes no representations, warranties or guarantees as to the appropriateness, accuracy, completeness, or suitability for any purpose, of the file, information or specifications. You are solely responsible for the use of the file, information or specifications.

3.250

SCALE

**TA-2204CS** 

TAPERED SPRINGS

UNIT
INCH [mm]
SHEET

**TAPERED SPRINGS** 

1 of 1