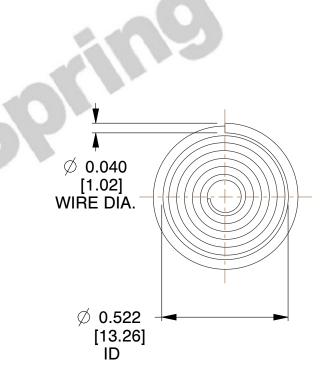

## **NOTES:**

Material : Spring Steel
 Total Coils : 7.500
 Solid Height : 0.450 (in)

4. Finish: ZINC 5. Ends: Closed

6. All Drawing Dimensions are in Inches [mm]

**COMPONENT** 

This file and any associated information and specifications are provided for reference and evaluation purposes only, and is subject to change without notice. MW Industries makes no representations, warranties or guarantees as to the appropriateness, accuracy, completeness, or suitability for any purpose, of the file, information or specifications. You are solely responsible for the use of the file, information or specifications.