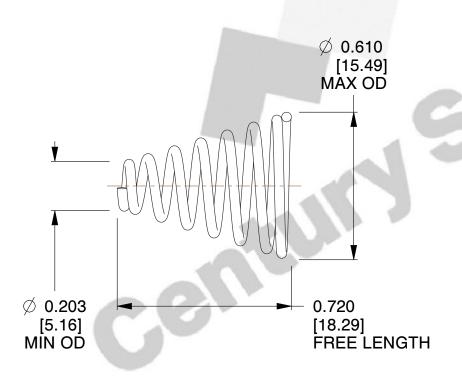

## **NOTES:**

Material : Spring Steel
 Total Coils : 7.500
 Solid Height : 0.450 (in)

4. Finish: ZINC 5. Ends: Closed

6. All Drawing Dimensions are in Inches [mm]

**COMPONENT** 

This file and any associated information and specifications are provided for reference and evaluation purposes only, and is subject to change without notice. MW Industries makes no representations, warranties or guarantees as to the appropriateness, accuracy, completeness, or suitability for any purpose, of the file, information or specifications. You are solely responsible for the use of the file, information or specifications.