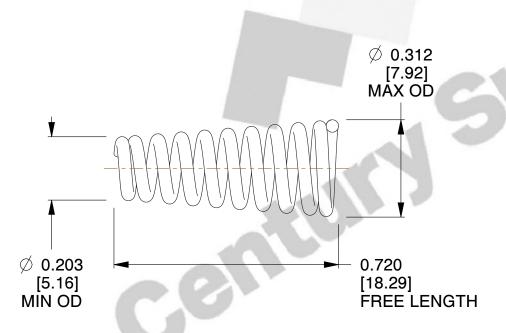

## **NOTES:**

Material : Stainless Steel
 Total Coils : 10.000
 Solid Height : 0.450 (in)

4. Finish: ZINC 5. Ends: Closed

6. All Drawing Dimensions are in Inches [mm]

**COMPONENT** 

This file and any associated information and specifications are provided for reference and evaluation purposes only, and is subject to change without notice. MW Industries makes no representations, warranties or guarantees as to the appropriateness, accuracy, completeness, or suitability for any purpose, of the file, information or specifications. You are solely responsible for the use of the file, information or specifications.

3.250

SCALE

**TA-2204CS** 

TAPERED SPRINGS

UNIT
INCH [mm]
SHEET

**TAPERED SPRINGS** 

1 of 1