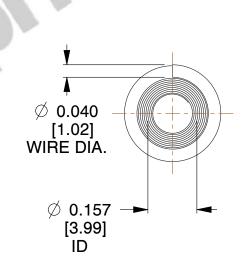

## **NOTES:**

Material : Stainless Steel
 Total Coils : 10.000
 Solid Height : 0.450 (in)

4. Finish: ZINC 5. Ends: Closed

6. All Drawing Dimensions are in Inches [mm]

**COMPONENT** 

This file and any associated information and specifications are provided for reference and evaluation purposes only, and is subject to change without notice. MW Industries makes no representations, warranties or guarantees as to the appropriateness, accuracy, completeness, or suitability for any purpose, of the file, information or specifications. You are solely responsible for the use of the file, information or specifications.

3.250

SCALE

**TA-2204CS** 

TAPERED SPRINGS

UNIT
INCH [mm]
SHEET

**TAPERED SPRINGS** 

1 of 1