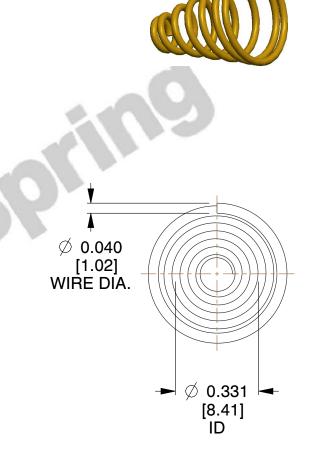

## **NOTES:**

1. Material: Phosphor Bronze

2. Total Coils: 7.000 3. Solid Height: 0.450 (in)

4. Finish: ZINC 5. Ends: Closed

6. All Drawing Dimensions are in Inches [mm]

This file and any associated information and specifications are provided for reference and evaluation purposes only, and is subject to change without notice. MW Industries makes no representations, warranties or guarantees as to the appropriateness, accuracy, completeness, or suitability for any purpose, of the file, information or specifications. You are solely responsible for the use of the file, information or specifications.

SCALE

2.620

**COMPONENT** 

**TAPERED SPRINGS** 

**TA-2204CS** 

**TAPERED SPRINGS** 

UNIT

INCH [mm] SHEET