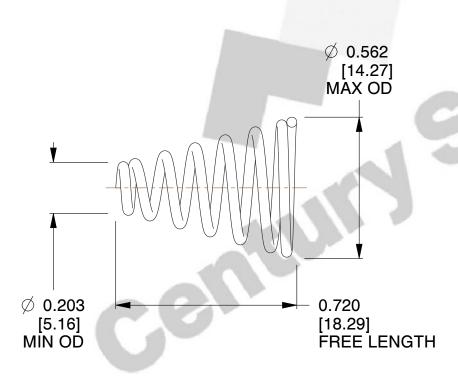

## **NOTES:**

1. Material: Phosphor Bronze

2. Total Coils: 7.000 3. Solid Height: 0.450 (in)

4. Finish: ZINC 5. Ends: Closed

6. All Drawing Dimensions are in Inches [mm]

This file and any associated information and specifications are provided for reference and evaluation purposes only, and is subject to change without notice. MW Industries makes no representations, warranties or guarantees as to the appropriateness, accuracy, completeness, or suitability for any purpose, of the file, information or specifications. You are solely responsible for the use of the file, information or specifications.

SCALE

2.620

**COMPONENT** 

**TAPERED SPRINGS** 

**TA-2204CS** 

**TAPERED SPRINGS** 

UNIT

INCH [mm] SHEET