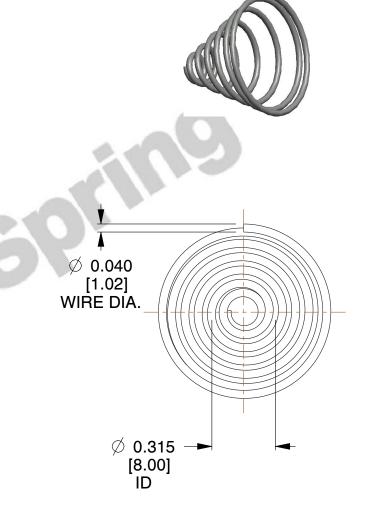

## **NOTES:**

Material : Spring Steel
 Total Coils : 6.500
 Solid Height : 0.450 (in)

4. Finish: ZINC 5. Ends: Closed

6. All Drawing Dimensions are in Inches [mm]

This file and any associated information and specifications are provided for reference and evaluation purposes only, and is subject to change without notice. MW Industries makes no representations, warranties or guarantees as to the appropriateness, accuracy, completeness, or suitability for any purpose, of the file, information or specifications. You are solely responsible for the use of the file, information or specifications.

SCALE

2.100

**TA-2204CS** 

**COMPONENT** 

TAPERED SPRINGS

UNIT
INCH [mm]

**TAPERED SPRINGS** 

SHEET 1 of 1