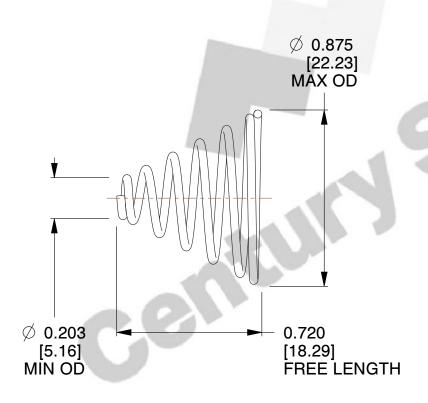

## **NOTES:**

Material : Spring Steel
 Total Coils : 6.500
 Solid Height : 0.450 (in)

4. Finish: ZINC 5. Ends: Closed

6. All Drawing Dimensions are in Inches [mm]

This file and any associated information and specifications are provided for reference and evaluation purposes only, and is subject to change without notice. MW Industries makes no representations, warranties or guarantees as to the appropriateness, accuracy, completeness, or suitability for any purpose, of the file, information or specifications. You are solely responsible for the use of the file, information or specifications.

SCALE

2.100

**TA-2204CS** 

**COMPONENT** 

TAPERED SPRINGS

UNIT
INCH [mm]

**TAPERED SPRINGS** 

SHEET 1 of 1