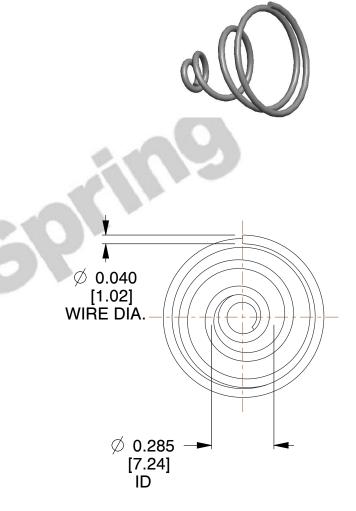

## **NOTES:**

Material : Spring Steel
 Total Coils : 4.000
 Solid Height : 0.450 (in)

4. Finish: ZINC 5. Ends: Closed

6. All Drawing Dimensions are in Inches [mm]

This file and any associated information and specifications are provided for reference and evaluation purposes only, and is subject to change without notice. MW Industries makes no representations, warranties or guarantees as to the appropriateness, accuracy, completeness, or suitability for any purpose, of the file, information or specifications. You are solely responsible for the use of the file, information or specifications.

2.280

SCALE

**TA-2204CS** 

**COMPONENT** 

TAPERED SPRINGS

UNIT
INCH [mm]
SHEET

1 of 1

**TAPERED SPRINGS**