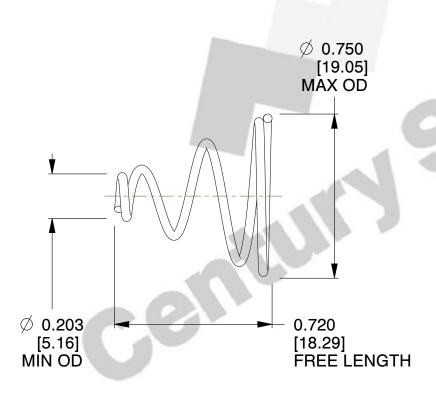

## **NOTES:**

Material : Spring Steel
 Total Coils : 4.000
 Solid Height : 0.450 (in)

4. Finish: ZINC 5. Ends: Closed

6. All Drawing Dimensions are in Inches [mm]

This file and any associated information and specifications are provided for reference and evaluation purposes only, and is subject to change without notice. MW Industries makes no representations, warranties or guarantees as to the appropriateness, accuracy, completeness, or suitability for any purpose, of the file, information or specifications. You are solely responsible for the use of the file, information or specifications.

2.280

SCALE

**TA-2204CS** 

**COMPONENT** 

TAPERED SPRINGS

UNIT
INCH [mm]
SHEET

1 of 1

**TAPERED SPRINGS**