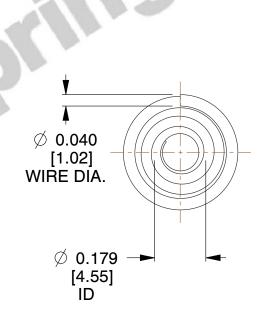

## **NOTES:**

Material : Spring Steel
 Total Coils : 4.500
 Solid Height : 0.450 (in)

4. Finish: ZINC 5. Ends: Closed

6. All Drawing Dimensions are in Inches [mm]

**COMPONENT** 

This file and any associated information and specifications are provided for reference and evaluation purposes only, and is subject to change without notice. MW Industries makes no representations, warranties or guarantees as to the appropriateness, accuracy, completeness, or suitability for any purpose, of the file, information or specifications. You are solely responsible for the use of the file, information or specifications.