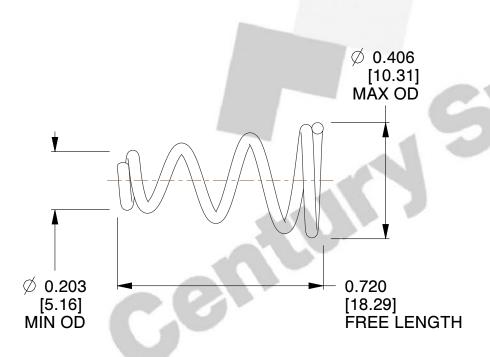

## **NOTES:**

Material : Spring Steel
 Total Coils : 4.500
 Solid Height : 0.450 (in)

4. Finish: ZINC 5. Ends: Closed

6. All Drawing Dimensions are in Inches [mm]

**COMPONENT** 

This file and any associated information and specifications are provided for reference and evaluation purposes only, and is subject to change without notice. MW Industries makes no representations, warranties or guarantees as to the appropriateness, accuracy, completeness, or suitability for any purpose, of the file, information or specifications. You are solely responsible for the use of the file, information or specifications.