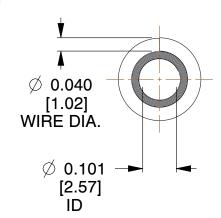

1. Material: Stainless Steel

2. Total Coils : 9.000

3. Solid Height: 0.450 (in)

4. Finish: ZINC 5. Ends: Closed

6. All Drawing Dimensions are in Inches [mm]

**COMPONENT** 

This file and any associated information and specifications are provided for reference and evaluation purposes only, and is subject to change without notice. MW Industries makes no representations, warranties or guarantees as to the appropriateness, accuracy, completeness, or suitability for any purpose, of the file, information or specifications. You are solely responsible for the use of the file, information or specifications.

SCALE

3.460

TA-2204CS

TAPERED SPRINGS

UNIT
INCH [mm]

**TAPERED SPRINGS** 

SHEET 1 of 1