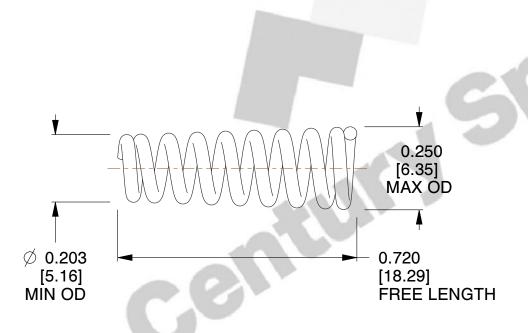

1. Material: Stainless Steel

2. Total Coils : 9.000

3. Solid Height: 0.450 (in)

4. Finish: ZINC 5. Ends: Closed

6. All Drawing Dimensions are in Inches [mm]

**COMPONENT** 

This file and any associated information and specifications are provided for reference and evaluation purposes only, and is subject to change without notice. MW Industries makes no representations, warranties or guarantees as to the appropriateness, accuracy, completeness, or suitability for any purpose, of the file, information or specifications. You are solely responsible for the use of the file, information or specifications.

SCALE

3.460

TA-2204CS

TAPERED SPRINGS

UNIT
INCH [mm]

**TAPERED SPRINGS** 

SHEET 1 of 1