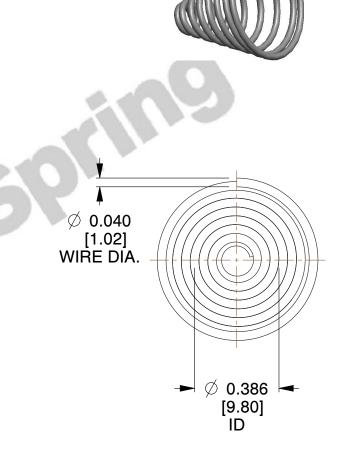

## **NOTES:**

Material : Spring Steel
 Total Coils : 8.000
 Solid Height : 0.450 (in)

4. Finish: ZINC 5. Ends: Closed

6. All Drawing Dimensions are in Inches [mm]

This file and any associated information and specifications are provided for reference and evaluation purposes only, and is subject to change without notice. MW Industries makes no representations, warranties or guarantees as to the appropriateness, accuracy, completeness, or suitability for any purpose, of the file, information or specifications. You are solely responsible for the use of the file, information or specifications.

SCALE

2.280

TA-2204CS

**COMPONENT** 

TAPERED SPRINGS

UNIT
INCH [mm]
SHEET

**TAPERED SPRINGS** 

1 of 1