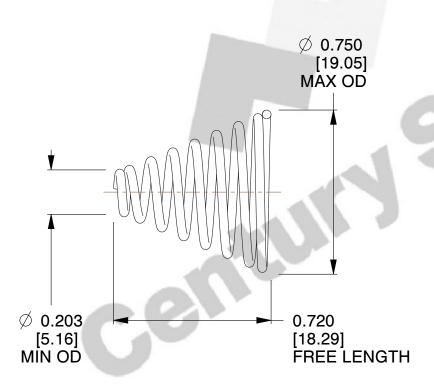

## **NOTES:**

Material : Spring Steel
 Total Coils : 8.000
 Solid Height : 0.450 (in)

4. Finish: ZINC 5. Ends: Closed

6. All Drawing Dimensions are in Inches [mm]

This file and any associated information and specifications are provided for reference and evaluation purposes only, and is subject to change without notice. MW Industries makes no representations, warranties or guarantees as to the appropriateness, accuracy, completeness, or suitability for any purpose, of the file, information or specifications. You are solely responsible for the use of the file, information or specifications.

SCALE

2.280

TA-2204CS

**COMPONENT** 

TAPERED SPRINGS

UNIT
INCH [mm]
SHEET

**TAPERED SPRINGS** 

1 of 1