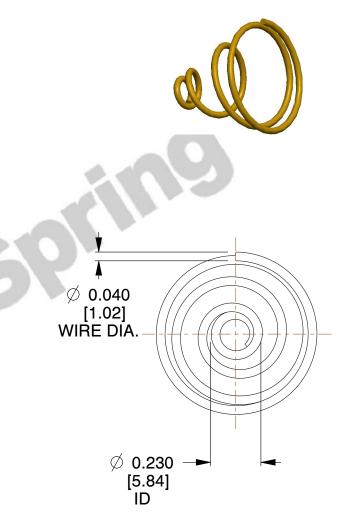

## **NOTES:**

1. Material: Phosphor Bronze

Total Coils: 4.000
 Solid Height: 0.450 (in)

4. Finish : ZINC5. Ends : Closed

6. All Drawing Dimensions are in Inches [mm]

This file and any associated information and specifications are provided for reference and evaluation purposes only, and is subject to change without notice. MW Industries makes no representations, warranties or guarantees as to the appropriateness, accuracy, completeness, or suitability for any purpose, of the file, information or specifications. You are solely responsible for the use of the file, information or specifications.

2.280

SCALE

**TA-2204CS** 

**COMPONENT** 

TAPERED SPRINGS

UNIT
INCH [mm]

**TAPERED SPRINGS** 

1 of 1