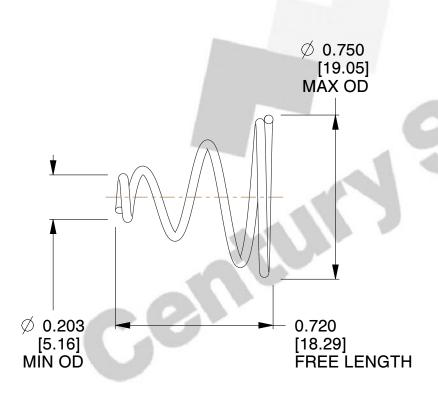

## **NOTES:**

1. Material: Phosphor Bronze

Total Coils: 4.000
 Solid Height: 0.450 (in)

4. Finish : ZINC5. Ends : Closed

6. All Drawing Dimensions are in Inches [mm]

This file and any associated information and specifications are provided for reference and evaluation purposes only, and is subject to change without notice. MW Industries makes no representations, warranties or guarantees as to the appropriateness, accuracy, completeness, or suitability for any purpose, of the file, information or specifications. You are solely responsible for the use of the file, information or specifications.

2.280

SCALE

**TA-2204CS** 

**COMPONENT** 

TAPERED SPRINGS

UNIT
INCH [mm]

**TAPERED SPRINGS** 

1 of 1