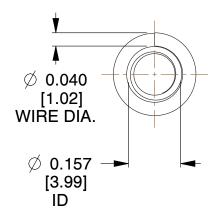

Material : Spring Steel
 Total Coils : 3.000

3. Solid Height: 0.450 (in)

4. Finish: ZINC 5. Ends: Closed

6. All Drawing Dimensions are in Inches [mm]

**COMPONENT** 

This file and any associated information and specifications are provided for reference and evaluation purposes only, and is subject to change without notice. MW Industries makes no representations, warranties or guarantees as to the appropriateness, accuracy, completeness, or suitability for any purpose, of the file, information or specifications. You are solely responsible for the use of the file, information or specifications.

SCALE

3.460

TA-2204CS

TAPERED SPRINGS

UNIT
INCH [mm]

**TAPERED SPRINGS** 

SHEET 1 of 1