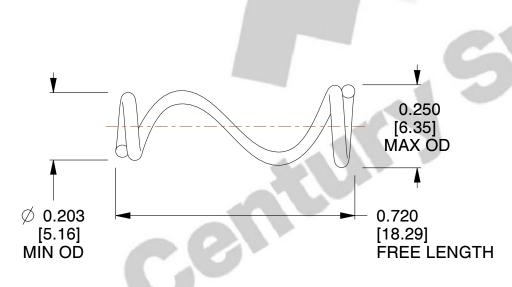

Material : Spring Steel
 Total Coils : 3.000

3. Solid Height: 0.450 (in)

4. Finish: ZINC 5. Ends: Closed

6. All Drawing Dimensions are in Inches [mm]

**COMPONENT** 

This file and any associated information and specifications are provided for reference and evaluation purposes only, and is subject to change without notice. MW Industries makes no representations, warranties or guarantees as to the appropriateness, accuracy, completeness, or suitability for any purpose, of the file, information or specifications. You are solely responsible for the use of the file, information or specifications.

SCALE

3.460

TA-2204CS

TAPERED SPRINGS

UNIT
INCH [mm]

**TAPERED SPRINGS** 

SHEET 1 of 1