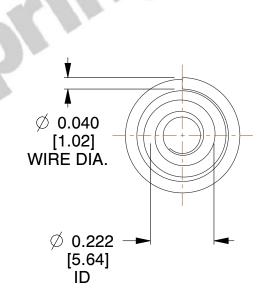

## **NOTES:**

1. Material: Stainless Steel

2. Total Coils: 4.250

3. Solid Height: 0.450 (in)

4. Finish: ZINC 5. Ends: Closed

6. All Drawing Dimensions are in Inches [mm]

**COMPONENT** 

This file and any associated information and specifications are provided for reference and evaluation purposes only, and is subject to change without notice. MW Industries makes no representations, warranties or guarantees as to the appropriateness, accuracy, completeness, or suitability for any purpose, of the file, information or specifications. You are solely responsible for the use of the file, information or specifications.