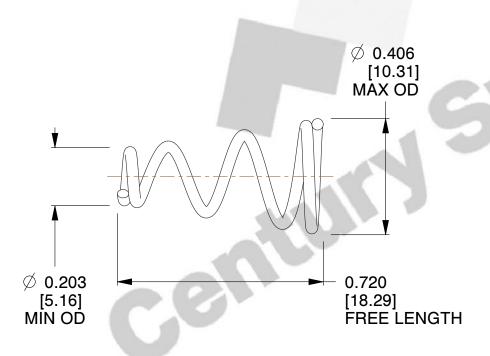

## **NOTES:**

1. Material: Stainless Steel

2. Total Coils: 4.250

3. Solid Height: 0.450 (in)

4. Finish: ZINC 5. Ends: Closed

6. All Drawing Dimensions are in Inches [mm]

**COMPONENT** 

This file and any associated information and specifications are provided for reference and evaluation purposes only, and is subject to change without notice. MW Industries makes no representations, warranties or guarantees as to the appropriateness, accuracy, completeness, or suitability for any purpose, of the file, information or specifications. You are solely responsible for the use of the file, information or specifications.

2.980

SCALE

**TA-2204CS** 

TAPERED SPRINGS

UNIT
INCH [mm]

SHEET

**TAPERED SPRINGS** 

1 of 1