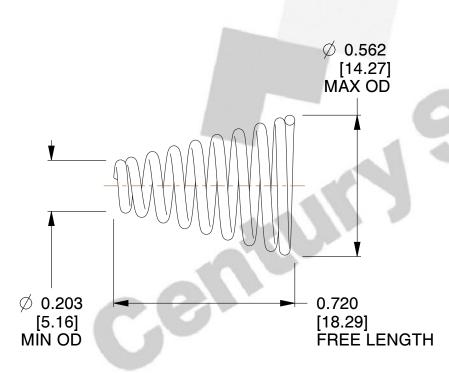

## **NOTES:**

Material : Spring Steel
 Total Coils : 9.000
 Solid Height : 0.450 (in)

4. Finish: ZINC 5. Ends: Closed

6. All Drawing Dimensions are in Inches [mm]

This file and any associated information and specifications are provided for reference and evaluation purposes only, and is subject to change without notice. MW Industries makes no representations, warranties or guarantees as to the appropriateness, accuracy, completeness, or suitability for any purpose, of the file, information or specifications. You are solely responsible for the use of the file, information or specifications.