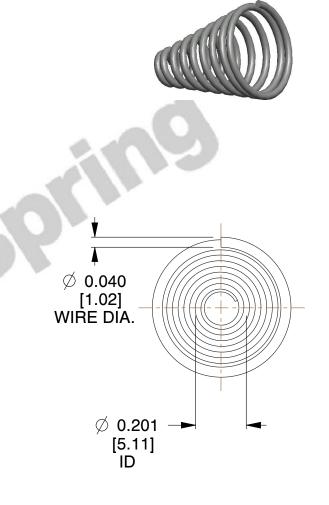

## **NOTES:**

Material : Spring Steel
 Total Coils : 9.000
 Solid Height : 0.450 (in)

4. Finish: ZINC 5. Ends: Closed

6. All Drawing Dimensions are in Inches [mm]

This file and any associated information and specifications are provided for reference and evaluation purposes only, and is subject to change without notice. MW Industries makes no representations, warranties or guarantees as to the appropriateness, accuracy, completeness, or suitability for any purpose, of the file, information or specifications. You are solely responsible for the use of the file, information or specifications.