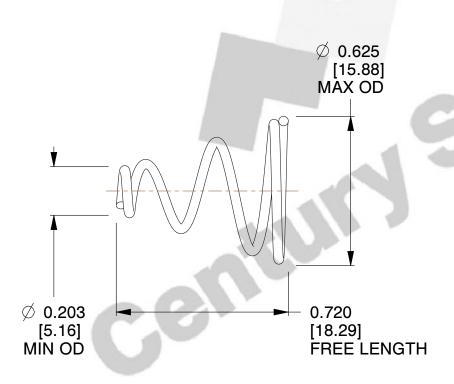

## **NOTES:**

1. Material: Stainless Steel

2. Total Coils: 4.000

3. Solid Height: 0.450 (in)

4. Finish: ZINC 5. Ends: Closed

6. All Drawing Dimensions are in Inches [mm]

This file and any associated information and specifications are provided for reference and evaluation purposes only, and is subject to change without notice. MW Industries makes no representations, warranties or guarantees as to the appropriateness, accuracy, completeness, or suitability for any purpose, of the file, information or specifications. You are solely responsible for the use of the file, information or specifications.

SCALE

2.490

**TA-2204CS** 

**COMPONENT** 

**TAPERED SPRINGS** 

UNIT INCH [mm]

SHEET

1 of 1

**TAPERED SPRINGS**