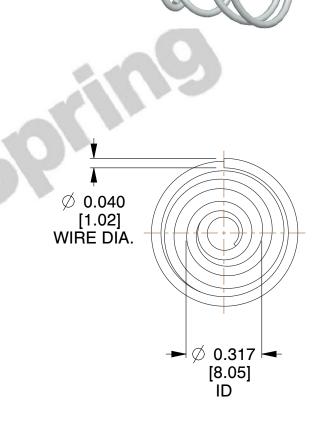

## **NOTES:**

1. Material: Stainless Steel

2. Total Coils: 4.000

3. Solid Height: 0.450 (in)

4. Finish: ZINC 5. Ends: Closed

6. All Drawing Dimensions are in Inches [mm]

This file and any associated information and specifications are provided for reference and evaluation purposes only, and is subject to change without notice. MW Industries makes no representations, warranties or guarantees as to the appropriateness, accuracy, completeness, or suitability for any purpose, of the file, information or specifications. You are solely responsible for the use of the file, information or specifications.

SCALE

2.490

**TA-2204CS** 

**COMPONENT** 

**TAPERED SPRINGS** 

UNIT INCH [mm]

SHEET

1 of 1

**TAPERED SPRINGS**