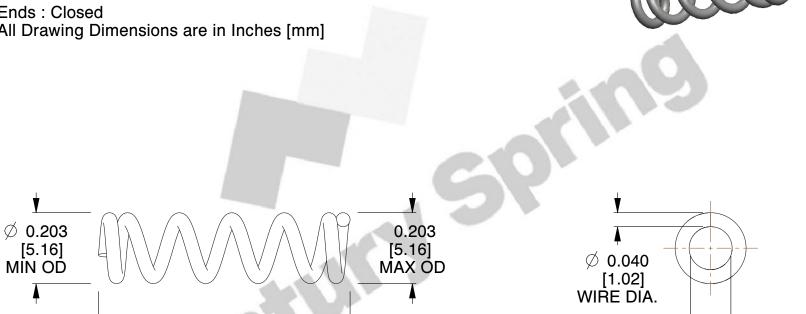

## **NOTES:**

1. Material: Spring Steel 2. Total Coils: 6.000

3. Solid Height: 0.450 (in)

4. Finish: ZINC 5. Ends: Closed

6. All Drawing Dimensions are in Inches [mm]

0.720 [18.29]

FREE LENGTH

This file and any associated information and specifications are provided for reference and evaluation purposes only, and is subject to change without notice. MW Industries makes no representations, warranties or guarantees as to the appropriateness, accuracy, completeness, or suitability for any purpose, of the file, information or specifications. You are solely responsible for the use of the file, information or specifications.

SCALE

3.640

**COMPONENT TAPERED SPRINGS** 

Ø 0.116 →

[2.95]

**TA-2204CS** 

**TAPERED SPRINGS** 

UNIT INCH [mm]