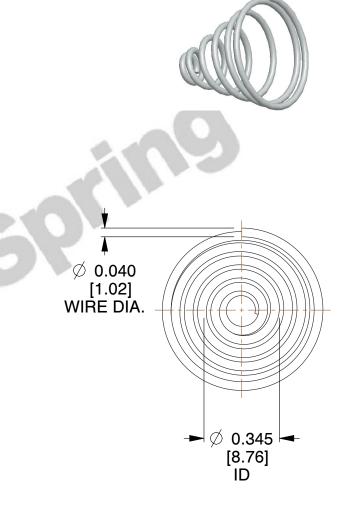

## **NOTES:**

1. Material : Stainless Steel

2. Total Coils: 6.000

3. Solid Height: 0.450 (in)

4. Finish: ZINC 5. Ends: Closed

6. All Drawing Dimensions are in Inches [mm]

This file and any associated information and specifications are provided for reference and evaluation purposes only, and is subject to change without notice. MW Industries makes no representations, warranties or guarantees as to the appropriateness, accuracy, completeness, or suitability for any purpose, of the file, information or specifications. You are solely responsible for the use of the file, information or specifications.

SCALE

2.280

TA-2204CS

**COMPONENT** 

TAPERED SPRINGS

UNIT
INCH [mm]

SHEET

**TAPERED SPRINGS** 