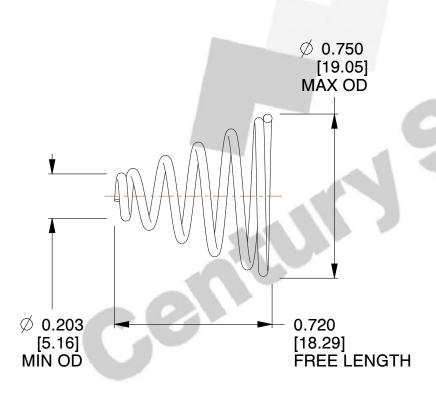

## **NOTES:**

1. Material : Stainless Steel

2. Total Coils: 6.000

3. Solid Height: 0.450 (in)

4. Finish: ZINC 5. Ends: Closed

6. All Drawing Dimensions are in Inches [mm]

This file and any associated information and specifications are provided for reference and evaluation purposes only, and is subject to change without notice. MW Industries makes no representations, warranties or guarantees as to the appropriateness, accuracy, completeness, or suitability for any purpose, of the file, information or specifications. You are solely responsible for the use of the file, information or specifications.

SCALE

2.280

TA-2204CS

**COMPONENT** 

TAPERED SPRINGS

UNIT
INCH [mm]

SHEET

**TAPERED SPRINGS** 