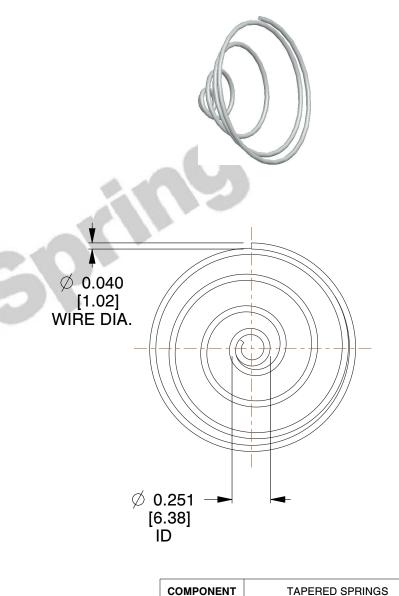

## **NOTES:**

1. Material: Stainless Steel

2. Total Coils : 4.500

3. Solid Height: 0.450 (in)

4. Finish: ZINC 5. Ends: Closed

6. All Drawing Dimensions are in Inches [mm]

This file and any associated information and specifications are provided for reference and evaluation purposes only, and is subject to change without notice. MW Industries makes no representations, warranties or guarantees as to the appropriateness, accuracy, completeness, or suitability for any purpose, of the file, information or specifications. You are solely responsible for the use of the file, information or specifications.

SCALE

1.600

TA-2204CS

TAPERED SPRINGS

UNIT
INCH [mm]

SHEET 1 of 1