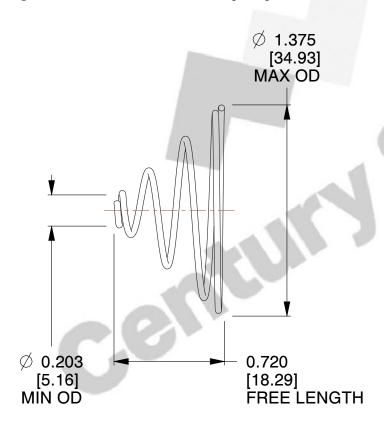

## **NOTES:**

1. Material: Stainless Steel

2. Total Coils : 4.500

3. Solid Height: 0.450 (in)

4. Finish: ZINC 5. Ends: Closed

6. All Drawing Dimensions are in Inches [mm]

This file and any associated information and specifications are provided for reference and evaluation purposes only, and is subject to change without notice. MW Industries makes no representations, warranties or guarantees as to the appropriateness, accuracy, completeness, or suitability for any purpose, of the file, information or specifications. You are solely responsible for the use of the file, information or specifications.

SCALE

1.600

TA-2204CS

TAPERED SPRINGS

UNIT
INCH [mm]

SHEET 1 of 1