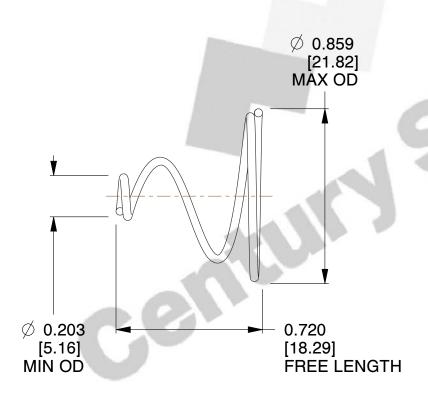

## **NOTES:**

Material : Spring Steel
 Total Coils : 3.000
 Solid Height : 0.450 (in)

4. Finish : ZINC5. Ends : Closed

6. All Drawing Dimensions are in Inches [mm]

This file and any associated information and specifications are provided for reference and evaluation purposes only, and is subject to change without notice. MW Industries makes no representations, warranties or guarantees as to the appropriateness, accuracy, completeness, or suitability for any purpose, of the file, information or specifications. You are solely responsible for the use of the file, information or specifications.

SCALE

2.120

TA-2204CS

TAPERED SPRINGS

UN
INCH
SHE

UNIT
INCH [mm]
SHEET
1 of 1