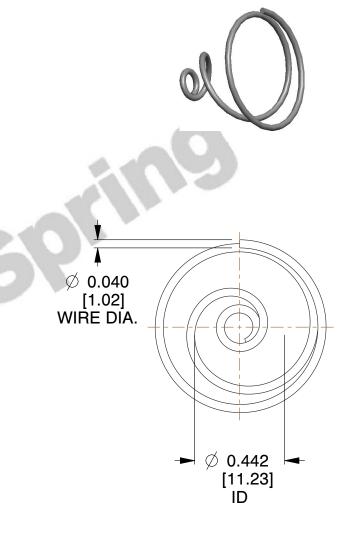

## **NOTES:**

Material : Spring Steel
 Total Coils : 3.000
 Solid Height : 0.450 (in)

4. Finish : ZINC5. Ends : Closed

6. All Drawing Dimensions are in Inches [mm]

This file and any associated information and specifications are provided for reference and evaluation purposes only, and is subject to change without notice. MW Industries makes no representations, warranties or guarantees as to the appropriateness, accuracy, completeness, or suitability for any purpose, of the file, information or specifications. You are solely responsible for the use of the file, information or specifications.

SCALE

2.120

TA-2204CS

TAPERED SPRINGS

UN
INCH
SHE

UNIT
INCH [mm]
SHEET
1 of 1