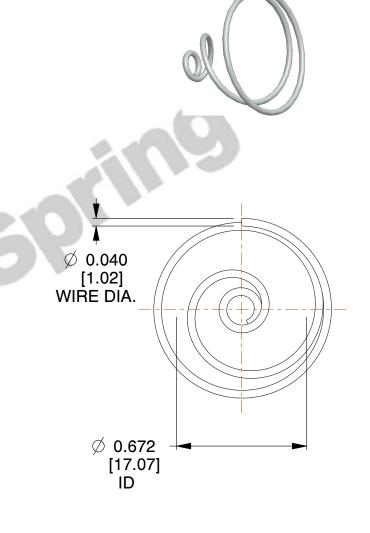

## **NOTES:**

1. Material: Stainless Steel

2. Total Coils: 3.000

3. Solid Height: 0.450 (in)

4. Finish: ZINC 5. Ends: Closed

6. All Drawing Dimensions are in Inches [mm]

This file and any associated information and specifications are provided for reference and evaluation purposes only, and is subject to change without notice. MW Industries makes no representations, warranties or guarantees as to the appropriateness, accuracy, completeness, or suitability for any purpose, of the file, information or specifications. You are solely responsible for the use of the file, information or specifications.

SCALE

2.020

**COMPONENT** 

**TAPERED SPRINGS** 

**TAPERED SPRINGS** UNIT **TA-2204CS** INCH [mm] SHEET

1 of 1