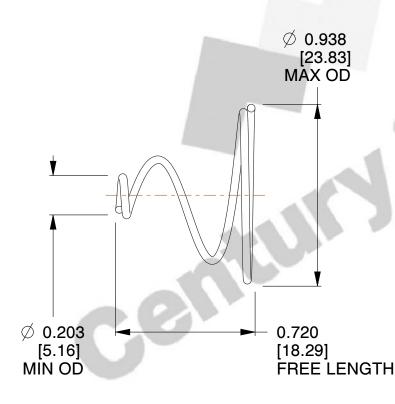

## **NOTES:**

1. Material: Stainless Steel

2. Total Coils: 3.000

3. Solid Height: 0.450 (in)

4. Finish: ZINC 5. Ends: Closed

6. All Drawing Dimensions are in Inches [mm]

This file and any associated information and specifications are provided for reference and evaluation purposes only, and is subject to change without notice. MW Industries makes no representations, warranties or guarantees as to the appropriateness, accuracy, completeness, or suitability for any purpose, of the file, information or specifications. You are solely responsible for the use of the file, information or specifications.

SCALE

2.020

**COMPONENT** 

**TAPERED SPRINGS** 

**TAPERED SPRINGS** UNIT **TA-2204CS** INCH [mm] SHEET

1 of 1