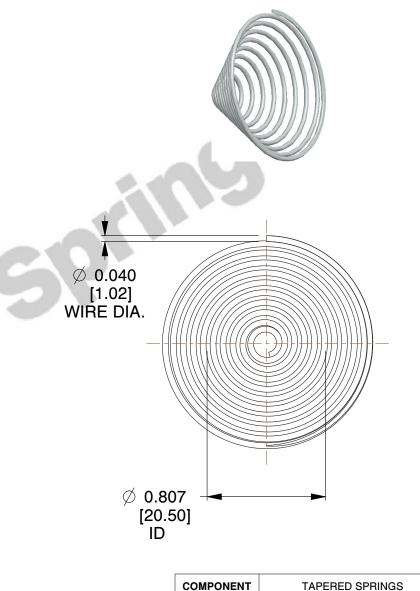

## **NOTES:**

Material : Stainless Steel
Total Coils : 10.300
Solid Height : 0.450 (in)

4. Finish: ZĬNC

5. Ends: Closed & Ground

6. All Drawing Dimensions are in Inches [mm]

This file and any associated information and specifications are provided for reference and evaluation purposes only, and is subject to change without notice. MW Industries makes no representations, warranties or guarantees as to the appropriateness, accuracy, completeness, or suitability for any purpose, of the file, information or specifications. You are solely responsible for the use of the file, information or specifications.

SCALE

1.530

TA-2204CS

**TAPERED SPRINGS** 

INCH [mm]

UNIT

1 of 1