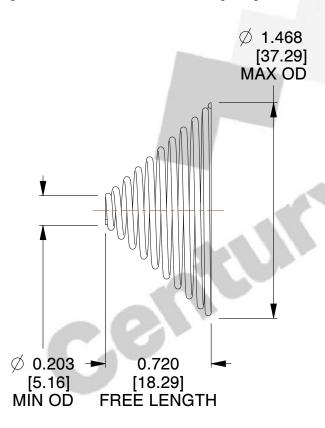

## **NOTES:**

Material : Stainless Steel
Total Coils : 10.300
Solid Height : 0.450 (in)

4. Finish: ZĬNC

5. Ends: Closed & Ground

6. All Drawing Dimensions are in Inches [mm]

This file and any associated information and specifications are provided for reference and evaluation purposes only, and is subject to change without notice. MW Industries makes no representations, warranties or guarantees as to the appropriateness, accuracy, completeness, or suitability for any purpose, of the file, information or specifications. You are solely responsible for the use of the file, information or specifications.

SCALE

1.530

TA-2204CS

**TAPERED SPRINGS** 

INCH [mm]

UNIT

1 of 1