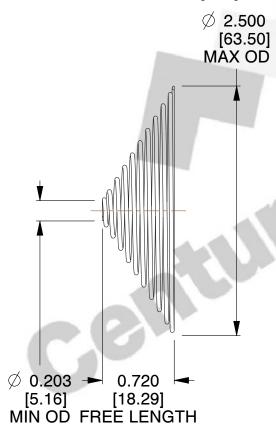

## **NOTES:**

Material : Stainless Steel
 Total Coils : 10.300
 Solid Height : 0.450 (in)

4. Finish: ZĬNC

5. Ends: Closed & Ground

6. All Drawing Dimensions are in Inches [mm]

This file and any associated information and specifications are provided for reference and evaluation purposes only, and is subject to change without notice. MW Industries makes no representations, warranties or guarantees as to the appropriateness, accuracy, completeness, or suitability for any purpose, of the file, information or specifications. You are solely responsible for the use of the file, information or specifications.

1.040

SCALE

**TA-2204CS** 

TAPERED SPRINGS

UNIT
INCH [mm]

SHEET 1 of 1