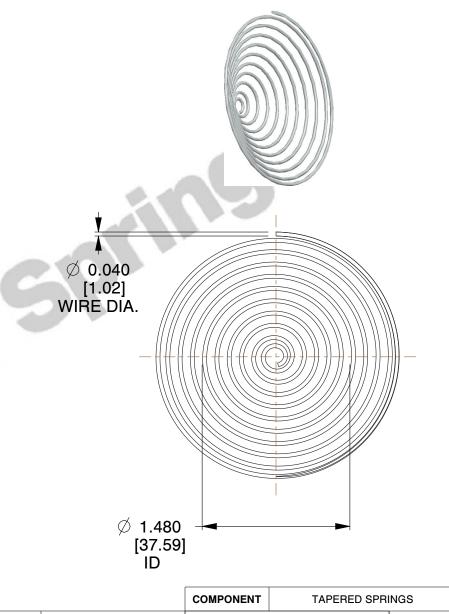

## **NOTES:**

Material : Stainless Steel
 Total Coils : 10.300
 Solid Height : 0.450 (in)

4. Finish: ZĬNC

5. Ends: Closed & Ground

6. All Drawing Dimensions are in Inches [mm]

This file and any associated information and specifications are provided for reference and evaluation purposes only, and is subject to change without notice. MW Industries makes no representations, warranties or guarantees as to the appropriateness, accuracy, completeness, or suitability for any purpose, of the file, information or specifications. You are solely responsible for the use of the file, information or specifications.

1.040

SCALE

**TA-2204CS** 

TAPERED SPRINGS

UNIT
INCH [mm]

SHEET 1 of 1