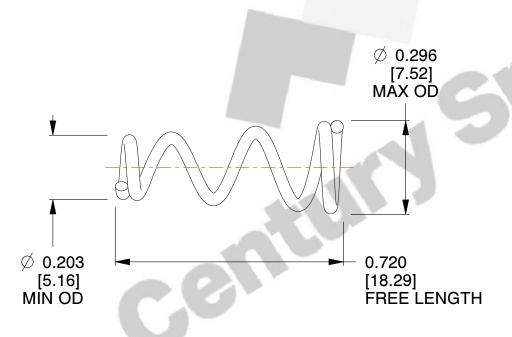

## **NOTES:**

Material : Spring Steel
Total Coils : 4.250
Solid Height : 0.450 (in)

4. Finish: ZINC 5. Ends: Closed

6. All Drawing Dimensions are in Inches [mm]

**COMPONENT** 

This file and any associated information and specifications are provided for reference and evaluation purposes only, and is subject to change without notice. MW Industries makes no representations, warranties or guarantees as to the appropriateness, accuracy, completeness, or suitability for any purpose, of the file, information or specifications. You are solely responsible for the use of the file, information or specifications.

3.300

SCALE

**TA-2204CS** 

TAPERED SPRINGS

UNIT

**TAPERED SPRINGS** 

INCH [mm]

SHEET 1 of 1