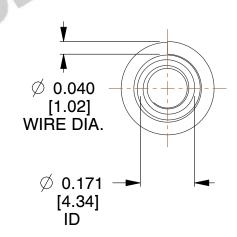

## **NOTES:**

Material : Spring Steel
Total Coils : 4.250
Solid Height : 0.450 (in)

4. Finish: ZINC 5. Ends: Closed

6. All Drawing Dimensions are in Inches [mm]

**COMPONENT** 

This file and any associated information and specifications are provided for reference and evaluation purposes only, and is subject to change without notice. MW Industries makes no representations, warranties or guarantees as to the appropriateness, accuracy, completeness, or suitability for any purpose, of the file, information or specifications. You are solely responsible for the use of the file, information or specifications.

3.300

SCALE

**TA-2204CS** 

TAPERED SPRINGS

UNIT

**TAPERED SPRINGS** 

INCH [mm]

SHEET 1 of 1