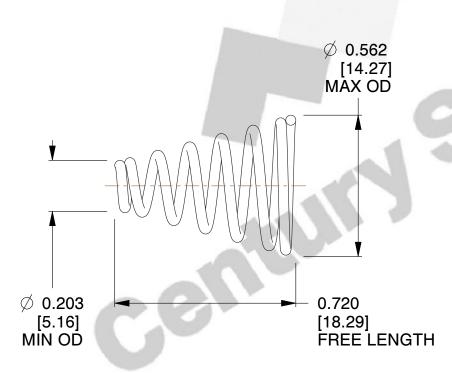

## **NOTES:**

1. Material: Stainless Steel

2. Total Coils: 6.750 3. Solid Height: 0.450 (in)

4. Finish: ZINC 5. Ends: Closed

6. All Drawing Dimensions are in Inches [mm]

This file and any associated information and specifications are provided for reference and evaluation purposes only, and is subject to change without notice. MW Industries makes no representations, warranties or guarantees as to the appropriateness, accuracy, completeness, or suitability for any purpose, of the file, information or specifications. You are solely responsible for the use of the file,