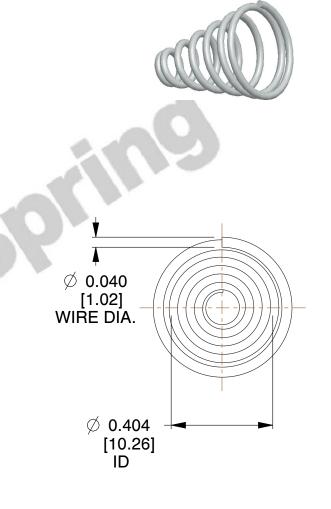

## **NOTES:**

1. Material: Stainless Steel

2. Total Coils: 6.750 3. Solid Height: 0.450 (in)

4. Finish: ZINC 5. Ends: Closed

6. All Drawing Dimensions are in Inches [mm]

This file and any associated information and specifications are provided for reference and evaluation purposes only, and is subject to change without notice. MW Industries makes no representations, warranties or guarantees as to the appropriateness, accuracy, completeness, or suitability for any purpose, of the file, information or specifications. You are solely responsible for the use of the file,