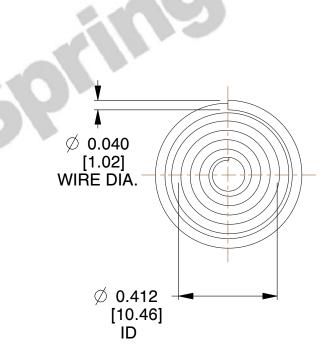

## **NOTES:**

1. Material: Spring Steel 2. Total Coils: 6.750 3. Solid Height: 0.450 (in)

4. Finish: ZINC 5. Ends: Closed

6. All Drawing Dimensions are in Inches [mm]

**COMPONENT** 

This file and any associated information and specifications are provided for reference and evaluation purposes only, and is subject to change without notice. MW Industries makes no representations, warranties or guarantees as to the appropriateness, accuracy, completeness, or suitability for any purpose, of the file, information or specifications. You are solely responsible for the use of the file, information or specifications.

SCALE

2.490

**TA-2204CS** 

**TAPERED SPRINGS** 

UNIT INCH [mm]

**TAPERED SPRINGS** 

SHEET 1 of 1

800.237.5225