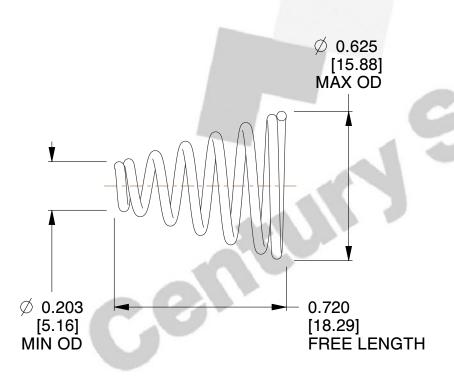

## **NOTES:**

1. Material: Spring Steel 2. Total Coils: 6.750 3. Solid Height: 0.450 (in)

4. Finish: ZINC 5. Ends: Closed

6. All Drawing Dimensions are in Inches [mm]

**COMPONENT** 

This file and any associated information and specifications are provided for reference and evaluation purposes only, and is subject to change without notice. MW Industries makes no representations, warranties or guarantees as to the appropriateness, accuracy, completeness, or suitability for any purpose, of the file, information or specifications. You are solely responsible for the use of the file, information or specifications.

SCALE

2.490

**TA-2204CS** 

**TAPERED SPRINGS** 

UNIT INCH [mm]

**TAPERED SPRINGS** 

SHEET 1 of 1

800.237.5225