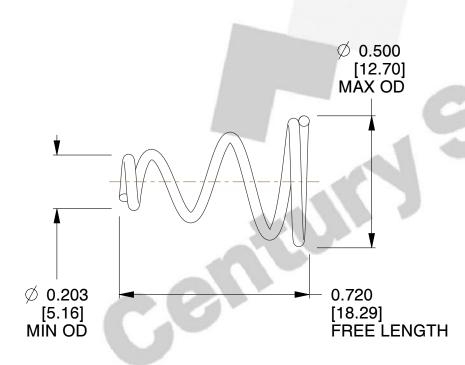

## **NOTES:**

1. Material: Stainless Steel

2. Total Coils: 4.000

3. Solid Height: 0.450 (in)

4. Finish: ZINC 5. Ends: Closed

6. All Drawing Dimensions are in Inches [mm]

**COMPONENT** 

This file and any associated information and specifications are provided for reference and evaluation purposes only, and is subject to change without notice. MW Industries makes no representations, warranties or guarantees as to the appropriateness, accuracy, completeness, or suitability for any purpose, of the file, information or specifications. You are solely responsible for the use of the file, information or specifications.

SCALE

2.750

TA-2204CS

TAPERED SPRINGS

INCH [mm]

UNIT

**TAPERED SPRINGS** 

1 of 1