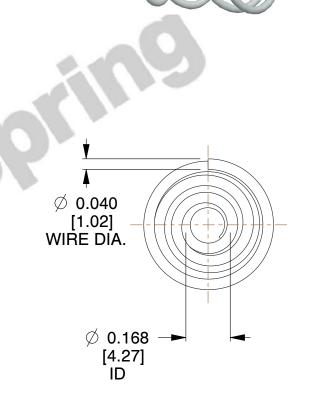

## **NOTES:**

1. Material: Stainless Steel

2. Total Coils: 4.000

3. Solid Height: 0.450 (in)

4. Finish: ZINC 5. Ends: Closed

6. All Drawing Dimensions are in Inches [mm]

**COMPONENT** 

This file and any associated information and specifications are provided for reference and evaluation purposes only, and is subject to change without notice. MW Industries makes no representations, warranties or guarantees as to the appropriateness, accuracy, completeness, or suitability for any purpose, of the file, information or specifications. You are solely responsible for the use of the file, information or specifications.

SCALE

2.750

TA-2204CS

TAPERED SPRINGS

INCH [mm]

UNIT

**TAPERED SPRINGS** 

1 of 1