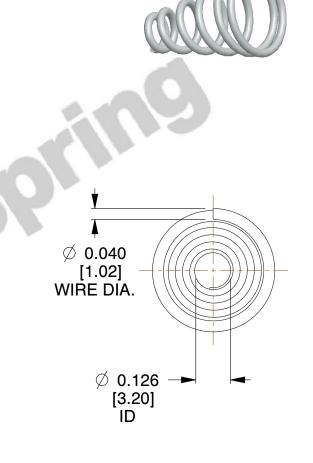

## **NOTES:**

1. Material : Stainless Steel

2. Total Coils : 6.250

3. Solid Height: 0.450 (in)

4. Finish: ZINC 5. Ends: Closed

6. All Drawing Dimensions are in Inches [mm]

**COMPONENT** 

This file and any associated information and specifications are provided for reference and evaluation purposes only, and is subject to change without notice. MW Industries makes no representations, warranties or guarantees as to the appropriateness, accuracy, completeness, or suitability for any purpose, of the file, information or specifications. You are solely responsible for the use of the file, information or specifications.

SCALE

2.860

**TA-2204CS** 

TAPERED SPRINGS

UNIT
INCH [mm]

**TAPERED SPRINGS** 

SHEET 1 of 1