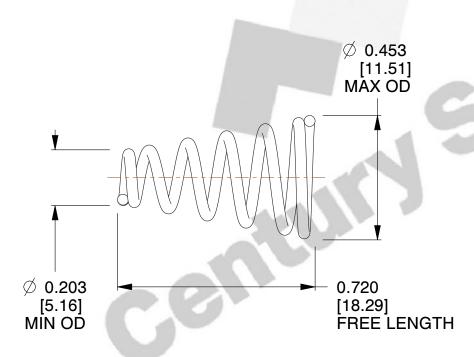

## **NOTES:**

1. Material : Stainless Steel

2. Total Coils : 6.250

3. Solid Height: 0.450 (in)

4. Finish: ZINC 5. Ends: Closed

6. All Drawing Dimensions are in Inches [mm]

**COMPONENT** 

This file and any associated information and specifications are provided for reference and evaluation purposes only, and is subject to change without notice. MW Industries makes no representations, warranties or guarantees as to the appropriateness, accuracy, completeness, or suitability for any purpose, of the file, information or specifications. You are solely responsible for the use of the file, information or specifications.

SCALE

2.860

**TA-2204CS** 

TAPERED SPRINGS

UNIT
INCH [mm]

**TAPERED SPRINGS** 

SHEET 1 of 1